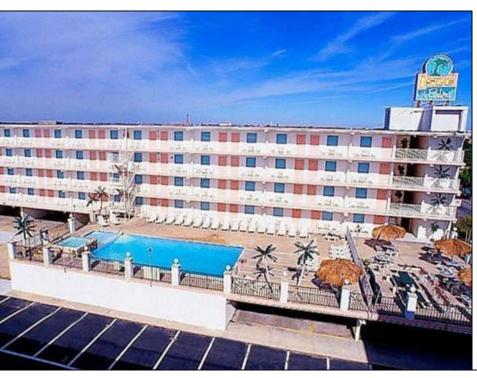

## **COMMENTS**

Isle of Palms Motel- 54 units which consists of 24 two room efficiencies & 30 two room suites) & including an owners quarters located one block from Wildwood\'s Beach, Boardwalk, Amusement Piers and Waterparks. Boardwalk, Waterparks and all amusements are all within walking distance of the hotel. Amenities include a Fitness Room, Sauna, Game Room, Elevator, Free Guest Laundry, Large Elevated Heated Pool, Jacuzzi and Kiddie Pool make the Isle of Palms one of Wildwood\'s premiere family resorts! Appointment necessary