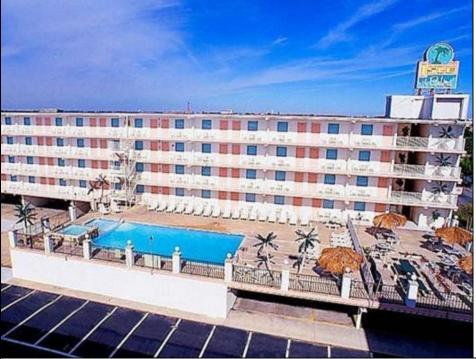

## COMMENTS

Isle of Palms Motel- 54 units which consists of 24 two room efficiencies & 30 two room suites) & including an owners quarters located one block from Wildwood\'s Beach, Boardwalk, Amusement Piers and Waterparks. Boardwalk, Waterparks and all amusements are all within walking distance of the hotel. Amenities include a Fitness Room, Sauna, Game Room, Elevator, Free Guest Laundry, Large Elevated Heated Pool, Jacuzzi and Kiddie Pool make the Isle of Palms one of Wildwood\'s premiere family resorts! Appointment necessary
PROPERTY DETAILS

Exterior Block Concrete Metal

OutsideFeatures Swimming Pool Sign Security Light/System Security Camera

InteriorFeatures H Display Window N Elevator Pass Living Space Available Smoke/Fire Alarm Storage

Security Camera