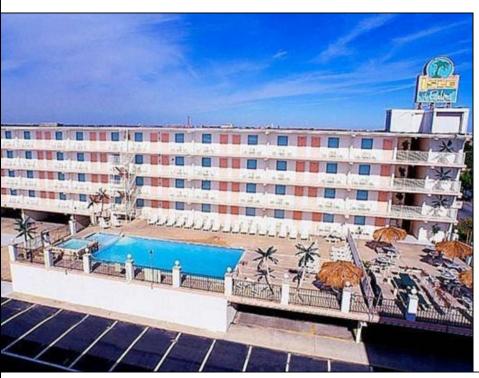

## **COMMENTS**

Isle of Palms Motel- 54 units which consists of 24 two room efficiencies & 30 two room suites) & including an owners quarters located one block from Wildwood\'s Beach, Boardwalk, Amusement Piers and Waterparks. Boardwalk, Waterparks and all amusements are all within walking distance of the hotel. Amenities include a Fitness Room, Sauna, Game Room, Elevator, Free Guest Laundry, Large Elevated Heated Pool, Jacuzzi and Kiddie Pool make the Isle of Palms one of Wildwood\'s premiere family resorts! Appointment necessary

**PROPERTY DETAILS** Exterior OutsideFeatures ParkingGarage OtherRooms Block Swimming Pool 11 Or More Spaces Office Space Avail Concrete Off Street Coffee Shop Sign Security Light/System Metal Paved Laundry Room Security Camera Unit Utility Room One Per