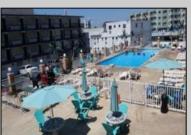

## **COMMENTS**

Isle of Palms Motel- 54 units which consists of 24 two room efficiencies & 30 two room suites) & including an owners quarters located one block from Wildwood\'s Beach, Boardwalk, Amusement Piers and Waterparks. Boardwalk, Waterparks and all amusements are all within walking distance of the hotel. Amenities include a Fitness Room, Sauna, Game Room, Elevator, Free Guest Laundry, Large Elevated Heated Pool, Jacuzzi and Kiddie Pool make the Isle of Palms one of Wildwood\'s premiere family resorts! Appointment necessary

|          | PRUPER                | IDETAILS         |                       |
|----------|-----------------------|------------------|-----------------------|
| Exterior | OutsideFeatures       | ParkingGarage    | OtherRooms            |
| Block    | Swimming Pool         | 11 Or More Space | es Office Space Avail |
| Concrete | Sign                  | Off Street       | Coffee Shop           |
| Metal    | Security Light/System | Paved            | Laundry Room          |
|          | Security Camera       | One Per          | Unit Utility Room     |
|          |                       | Motel/Hotel      |                       |