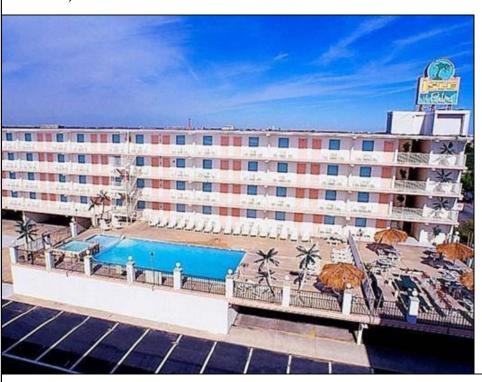

## **COMMENTS**

Isle of Palms Motel- 54 units which consists of 24 two room efficiencies & 30 two room suites) & including an owners quarters located one block from Wildwood\'s Beach, Boardwalk, Amusement Piers and Waterparks. Boardwalk, Waterparks and all amusements are all within walking distance of the hotel. Amenities include a Fitness Room, Sauna, Game Room, Elevator, Free Guest Laundry, Large Elevated Heated Pool, Jacuzzi and Kiddie Pool make the Isle of Palms one of Wildwood\'s premiere family resorts! Appointment necessary

|          | PROPER                | IT DETAILS       |                       |
|----------|-----------------------|------------------|-----------------------|
| Exterior | OutsideFeatures       | ParkingGarage    | OtherRooms            |
| Block    | Swimming Pool         | 11 Or More Space | es Office Space Avail |
| Concrete | Sign                  | Off Street       | Coffee Shop           |
| Metal    | Security Light/System | Paved            | Laundry Room          |
|          | Security Camera       | One Per          | Unit Utility Room     |
|          |                       | Motel/Hotel      |                       |