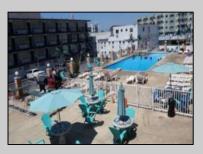

## COMMENTS

Isle of Palms Motel- 54 units which consists of 24 two room efficiencies & 30 two room suites) & including an owners quarters located one block from Wildwood\'s Beach, Boardwalk, Amusement Piers and Waterparks. Boardwalk, Waterparks and all amusements are all within walking distance of the hotel. Amenities include a Fitness Room, Sauna, Game Room, Elevator, Free Guest Laundry, Large Elevated Heated Pool, Jacuzzi and Kiddie Pool make the Isle of Palms one of Wildwood\'s premiere family resorts! Appointment necessary

Exterior Block Concrete Metal

OutsideFeatures Swimming Pool Sign Security Light/System Security Camera

Heating

No Heating

PROPERTY DETAILS ures ParkingGarage Pool 11 Or More Spaces Off Street ht/System Paved mera One Per M Motel/Hotel