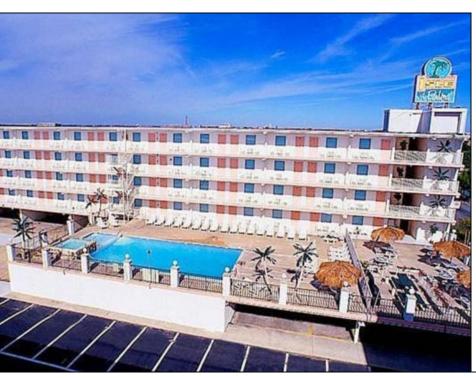

## **COMMENTS**

Isle of Palms Motel- 54 units which consists of 24 two room efficiencies & 30 two room suites) & including an owners quarters located one block from Wildwood\'s Beach, Boardwalk, Amusement Piers and Waterparks. Boardwalk, Waterparks and all amusements are all within walking distance of the hotel. Amenities include a Fitness Room, Sauna, Game Room, Elevator, Free Guest Laundry, Large Elevated Heated Pool, Jacuzzi and Kiddie Pool make the Isle of Palms one of Wildwood\'s premiere family resorts! Appointment necessary

|          | PROPER                | IT DETAILS       |                       |
|----------|-----------------------|------------------|-----------------------|
| Exterior | OutsideFeatures       | ParkingGarage    | OtherRooms            |
| Block    | Swimming Pool         | 11 Or More Space | es Office Space Avail |
| Concrete | Sign                  | Off Street       | Coffee Shop           |
| Metal    | Security Light/System | Paved            | Laundry Room          |
|          | Security Camera       | One Per          | Unit Utility Room     |
|          |                       | Motel/Hotel      |                       |