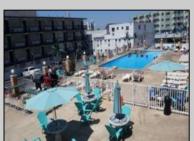

## **COMMENTS**

Isle of Palms Motel- 54 units which consists of 24 two room efficiencies & 30 two room suites) & including an owners quarters located one block from Wildwood\'s Beach, Boardwalk, Amusement Piers and Waterparks. Boardwalk, Waterparks and all amusements are all within walking distance of the hotel. Amenities include a Fitness Room, Sauna, Game Room, Elevator, Free Guest Laundry, Large Elevated Heated Pool, Jacuzzi and Kiddie Pool make the Isle of Palms one of Wildwood\'s premiere family resorts! Appointment necessary

|          | PROPER                | IT DETAILS       |                       |
|----------|-----------------------|------------------|-----------------------|
| Exterior | OutsideFeatures       | ParkingGarage    | OtherRooms            |
| Block    | Swimming Pool         | 11 Or More Space | es Office Space Avail |
| Concrete | Sign                  | Off Street       | Coffee Shop           |
| Metal    | Security Light/System | Paved            | Laundry Room          |
|          | Security Camera       | One Per          | Unit Utility Room     |
|          |                       | Motel/Hotel      |                       |