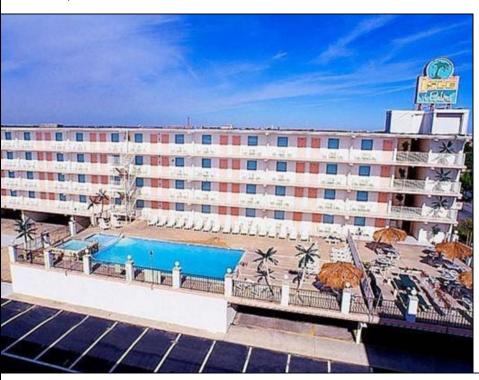

## **COMMENTS**

Isle of Palms Motel- 54 units which consists of 24 two room efficiencies & 30 two room suites) & including an owners quarters located one block from Wildwood\'s Beach, Boardwalk, Amusement Piers and Waterparks. Boardwalk, Waterparks and all amusements are all within walking distance of the hotel. Amenities include a Fitness Room, Sauna, Game Room, Elevator, Free Guest Laundry, Large Elevated Heated Pool, Jacuzzi and Kiddie Pool make the Isle of Palms one of Wildwood\'s premiere family resorts! Appointment necessary

|          | PROPER                | IT DETAILS       |                       |
|----------|-----------------------|------------------|-----------------------|
| Exterior | OutsideFeatures       | ParkingGarage    | OtherRooms            |
| Block    | Swimming Pool         | 11 Or More Space | es Office Space Avail |
| Concrete | Sign                  | Off Street       | Coffee Shop           |
| Metal    | Security Light/System | Paved            | Laundry Room          |
|          | Security Camera       | One Per          | Unit Utility Room     |
|          |                       | Motel/Hotel      |                       |