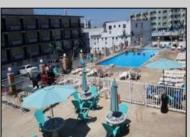

## **COMMENTS**

Isle of Palms Motel- 54 units which consists of 24 two room efficiencies & 30 two room suites) & including an owners quarters located one block from Wildwood\'s Beach, Boardwalk, Amusement Piers and Waterparks. Boardwalk, Waterparks and all amusements are all within walking distance of the hotel. Amenities include a Fitness Room, Sauna, Game Room, Elevator, Free Guest Laundry, Large Elevated Heated Pool, Jacuzzi and Kiddie Pool make the Isle of Palms one of Wildwood\'s premiere family resorts! Appointment necessary

|          | PROPER                | IT DETAILS       |                       |
|----------|-----------------------|------------------|-----------------------|
| Exterior | OutsideFeatures       | ParkingGarage    | OtherRooms            |
| Block    | Swimming Pool         | 11 Or More Space | es Office Space Avail |
| Concrete | Sign                  | Off Street       | Coffee Shop           |
| Metal    | Security Light/System | Paved            | Laundry Room          |
|          | Security Camera       | One Per          | Unit Utility Room     |
|          |                       | Motel/Hotel      |                       |