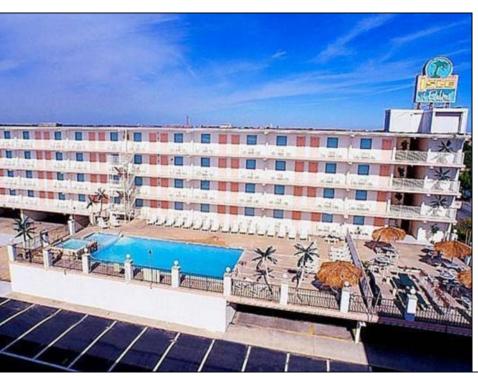

## **COMMENTS**

Isle of Palms Motel- 54 units which consists of 24 two room efficiencies & 30 two room suites) & including an owners quarters located one block from Wildwood\'s Beach, Boardwalk, Amusement Piers and Waterparks. Boardwalk, Waterparks and all amusements are all within walking distance of the hotel. Amenities include a Fitness Room, Sauna, Game Room, Elevator, Free Guest Laundry, Large Elevated Heated Pool, Jacuzzi and Kiddie Pool make the Isle of Palms one of Wildwood\'s premiere family resorts! Appointment necessary

|          | PROPER                | IYDEIA      | ILS        |                        |
|----------|-----------------------|-------------|------------|------------------------|
| Exterior | OutsideFeatures       | Parking     | Garage     | OtherRooms             |
| Block    | Swimming Pool         | 11 Or N     | Nore Space | ces Office Space Avail |
| Concrete | Sign                  | Off Street  |            | Coffee Shop            |
| Metal    | Security Light/System | Paved       |            | Laundry Room           |
|          | Security Camera       | One         | Per        | Unit Utility Room      |
|          |                       | Motel/Hotel |            |                        |