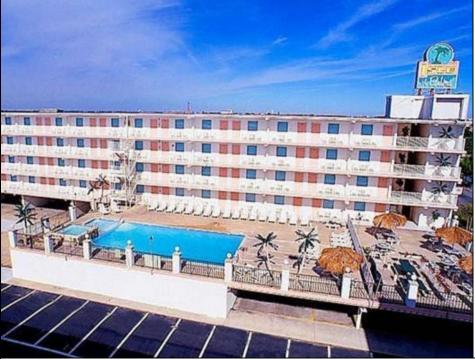

## COMMENTS

Isle of Palms Motel- 54 units which consists of 24 two room efficiencies & 30 two room suites) & including an owners quarters located one block from Wildwood's Beach, Boardwalk, Amusement Piers and Waterparks. Boardwalk, Waterparks and all amusements are all within walking distance of the hotel. Amenities include a Fitness Room, Sauna, Game Room, Elevator, Free Guest Laundry, Large Elevated Heated Pool, Jacuzzi and Kiddie Pool make the Isle of Palms one of Wildwood's premiere family resorts! Appointment necessary

Exterior Block Concrete Metal

OutsideFeatures Swimming Pool Sign Security Light/System Security Camera

Heating

No Heating

PROPERTY DETAILS ures ParkingGarage Pool 11 Or More Spaces Off Street ht/System Paved mera One Per M Motel/Hotel