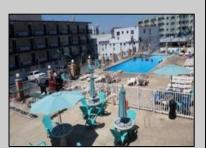

## **COMMENTS**

Isle of Palms Motel- 54 units which consists of 24 two room efficiencies & 30 two room suites) & including an owners quarters located one block from Wildwood\'s Beach, Boardwalk, Amusement Piers and Waterparks. Boardwalk, Waterparks and all amusements are all within walking distance of the hotel. Amenities include a Fitness Room, Sauna, Game Room, Elevator, Free Guest Laundry, Large Elevated Heated Pool, Jacuzzi and Kiddie Pool make the Isle of Palms one of Wildwood\'s premiere family resorts! Appointment necessary