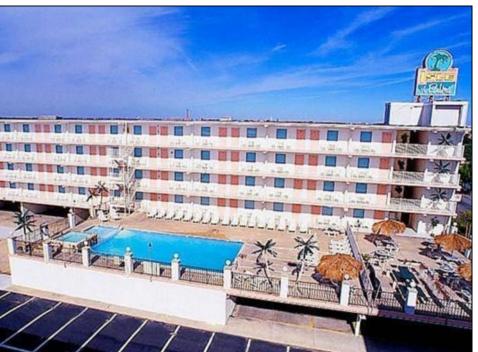

## **COMMENTS**

Isle of Palms Motel- 54 units which consists of 24 two room efficiencies & 30 two room suites) & including an owners quarters located one block from Wildwood\'s Beach, Boardwalk, Amusement Piers and Waterparks. Boardwalk, Waterparks and all amusements are all within walking distance of the hotel. Amenities include a Fitness Room, Sauna, Game Room, Elevator, Free Guest Laundry, Large Elevated Heated Pool, Jacuzzi and Kiddie Pool make the Isle of Palms one of Wildwood\'s premiere family resorts! Appointment necessary