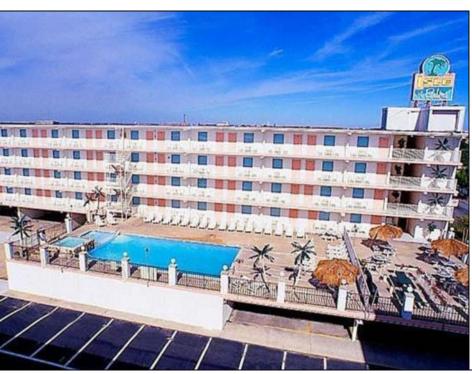

## **COMMENTS**

Isle of Palms Motel- 54 units which consists of 24 two room efficiencies & 30 two room suites) & including an owners quarters located one block from Wildwood\'s Beach, Boardwalk, Amusement Piers and Waterparks. Boardwalk, Waterparks and all amusements are all within walking distance of the hotel. Amenities include a Fitness Room, Sauna, Game Room, Elevator, Free Guest Laundry, Large Elevated Heated Pool, Jacuzzi and Kiddie Pool make the Isle of Palms one of Wildwood\'s premiere family resorts! Appointment necessary

|          | PRUPER                | IT DETAILS     |                        |
|----------|-----------------------|----------------|------------------------|
| Exterior | OutsideFeatures       | ParkingGarage  | OtherRooms             |
| Block    | Swimming Pool         | 11 Or More Spa | ces Office Space Avail |
| Concrete | Sign                  | Off Street     | Coffee Shop            |
| Metal    | Security Light/System | Paved          | Laundry Room           |
|          | Security Camera       | One Per        | Unit Utility Room      |
|          |                       | Motel/Hotel    |                        |