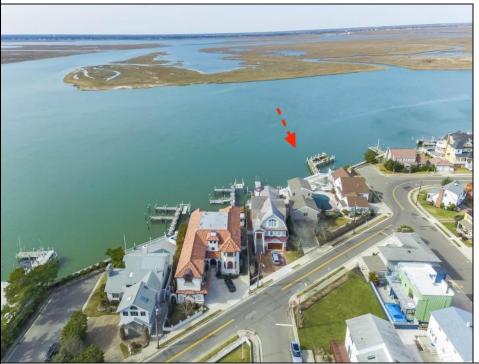

## **COMMENTS**

Imagine Your Dream Home on the Bayfront in Longport, New Jersey! Presenting a unique opportunity to acquire an exceptional BAYFRONT property in prestigious Longport, New Jersey. This prime location offers breathtaking unobstructed views of the bay, perfect to design and build your dream home or for builder development. Enjoy endless sunsets from your own backyard. Ideally situated in a serene neighborhood, just a short stroll to the beach, local shops, marina district and dining options. Property is being offered with 4 options: 1) Interior Lot 40' X 170'suitable for a 5000 sf home \$4.6m 2) Corner Lot 42' X 170' suitable for a 5000 sf home \$6.4m 3) Entire Parcel 82' X 170' suitable for over10,000 sf home \$10.8m 4) Entire Parcel 82' x 170' with existing house \$10.8m Ultimate privacy on the water while still being part of a vibrant community. Direct access to the bay for kayaking, paddle boarding, and other water activities, and only 5 minutes to the Great Egg Harbor Inlet and ocean access. Truly is a paradise for outdoor enthusiasts. This is a perfect opportunity to invest in one of the best locations at the New Jersey shore! Lots have been subdivided, use individually or as one. Contact us today for more information and to schedule a viewing!