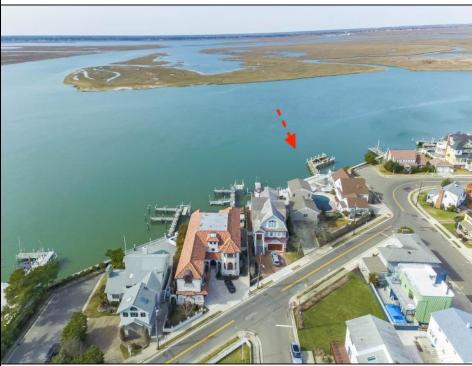

## **COMMENTS**

Imagine Your Dream Home on the Bayfront in Longport, New Jersey! Presenting a unique opportunity to acquire an exceptional BAYFRONT property in prestigious Longport, New Jersey. This prime location offers breathtaking unobstructed views of the bay, perfect to design and build your dream home or for builder development. Enjoy endless sunsets from your own backyard. Ideally situated in a serene neighborhood, just a short stroll to the beach, local shops, marina district and dining options. Property is being offered with 4 options: 1) Interior Lot 40' X 170'suitable for a 5000 sf home \$4.6m 2) Corner Lot 42' X 170' suitable for a 5000 sf home \$6.4m 3) Entire Parcel 82' X 170' suitable for over10,000 sf home \$10.8m 4) Entire Parcel 82\' x 170\' with existing house \$10.8m Ultimate privacy on the water while still being part of a vibrant community. Direct access to the bay for kayaking, paddle boarding, and other water activities, and only 5 minutes to the Great Egg Harbor Inlet and ocean access. Truly is a paradise for outdoor enthusiasts. This is a perfect opportunity to invest in one of the best locations at the New Jersey shore! Lots have been subdivided, use individually or as one. Contact us today for more information and to schedule a viewing!