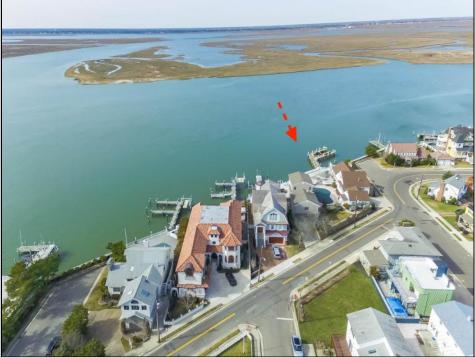

## **COMMENTS**

Imagine Your Dream Home on the Bayfront in Longport, New Jersey! Presenting a unique opportunity to acquire an exceptional BAYFRONT property in prestigious Longport, New Jersey. This prime location offers breathtaking unobstructed views of the bay, perfect to design and build your dream home or for builder development. Enjoy endless sunsets from your own backyard. Ideally situated in a serene neighborhood, just a short stroll to the beach, local shops, marina district and dining options. Property is being offered with 4 options: 1) Interior Lot 40' X 170'suitable for a 5000 sf home \$4.6m 2) Corner Lot 42' X 170' suitable for a 5000 sf home \$6.4m 3) Entire Parcel 82' X 170' suitable for over10,000 sf home \$10.8m 4) Entire Parcel 82' x 170' with existing house \$10.8m Ultimate privacy on the water while still being part of a vibrant community. Direct access to the bay for kayaking, paddle boarding, and other water activities, and only 5 minutes to the Great Egg Harbor Inlet and ocean access. Truly is a paradise for outdoor enthusiasts. This is a perfect opportunity to invest in one of the best locations at the New Jersey shore! Lots have been subdivided, use individually or as one. Contact us today for more information and to schedule a viewing!