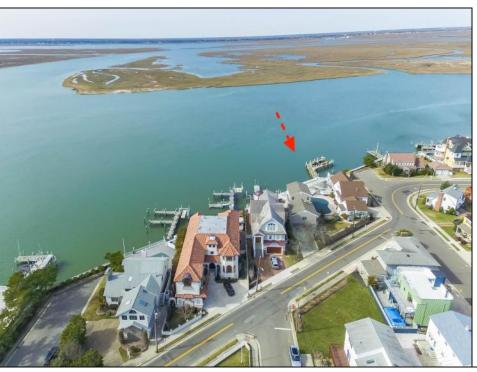

## **COMMENTS**

Imagine Your Dream Home on the Bayfront in Longport, New Jersey! Presenting a unique opportunity to acquire an exceptional BAYFRONT property in prestigious Longport, New Jersey. This prime location offers breathtaking unobstructed views of the bay, perfect to design and build your dream home or for builder development. Enjoy endless sunsets from your own backyard. Ideally situated in a serene neighborhood, just a short stroll to the beach, local shops, marina district and dining options. Property is being offered with 4 options: 1) Interior Lot 40' X 170'suitable for a 5000 sf home \$4.6m 2) Corner Lot 42' X 170' suitable for a 5000 sf home \$6.4m 3) Entire Parcel 82' X 170' suitable for over10,000 sf home \$10.8m 4) Entire Parcel 82' x 170' with existing house \$10.8m Ultimate privacy on the water while still being part of a vibrant community. Direct access to the bay for kayaking, paddle boarding, and other water activities, and only 5 minutes to the Great Egg Harbor Inlet and ocean access. Truly is a paradise for outdoor enthusiasts. This is a perfect opportunity to invest in one of the best locations at the New Jersey shore! Lots have been subdivided, use individually or as one. Contact us today for more information and to schedule a viewing!