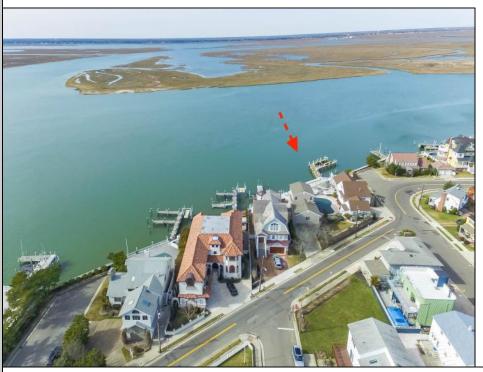

## **COMMENTS**

Imagine Your Dream Home on the Bayfront in Longport, New Jersey! Presenting a unique opportunity to acquire an exceptional BAYFRONT property in prestigious Longport, New Jersey. This prime location offers breathtaking unobstructed views of the bay, perfect to design and build your dream home or for builder development. Enjoy endless sunsets from your own backyard. Ideally situated in a serene neighborhood, just a short stroll to the beach, local shops, marina district and dining options. Property is being offered with 4 options: 1) Interior Lot 40' X 170'suitable for a 5000 sf home \$4.6m 2) Corner Lot 42' X 170' suitable for a 5000 sf home \$6.4m 3) Entire Parcel 82' X 170' suitable for over10,000 sf home \$10.8m 4) Entire Parcel 82' x 170' with existing house \$10.8m Ultimate privacy on the water while still being part of a vibrant community. Direct access to the bay for kayaking, paddle boarding, and other water activities, and only 5 minutes to the Great Egg Harbor Inlet and ocean access. Truly is a paradise for outdoor enthusiasts. This is a perfect opportunity to invest in one of the best locations at the New Jersey shore! Lots have been subdivided, use individually or as one. Contact us today for more information and to schedule a viewing!