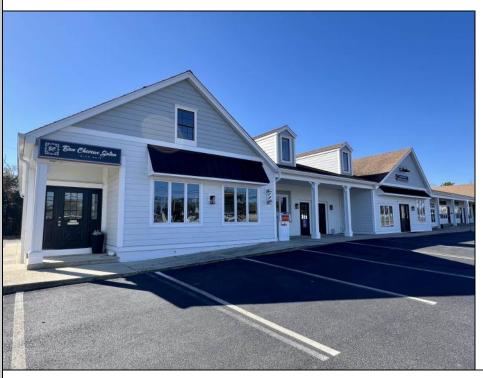

## **COMMENTS**

Discover the perfect commercial opportunity with this expansive and versatile space, where Units 1 & 2 have been seamlessly merged into one large area. This adaptable layout allows for easy transformation back into two individual units, offering endless possibilities to suit your business needs. Recently enhanced with exterior renovations in 2022, the property boasts stunning curb appeal, creating an inviting atmosphere for both employees and customers. Situated at a prime corner location, the space features a prominent 72"x96" backlit sign, ensuring maximum visibility and exposure for your business. Convenience is key with ample parking available and immediate access from the Garden State Parkway, making this location an ideal choice for businesses seeking accessibility and prominence. Don/t miss out on this exceptional opportunity to elevate your business presence.