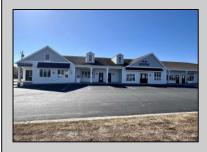

## **COMMENTS**

Discover the perfect commercial opportunity with this expansive and versatile space, where Units 1 & 2 have been seamlessly merged into one large area. This adaptable layout allows for easy transformation back into two individual units, offering endless possibilities to suit your business needs. Recently enhanced with exterior renovations in 2022, the property boasts stunning curb appeal, creating an inviting atmosphere for both employees and customers. Situated at a prime corner location, the space features a prominent 72"x96" backlit sign, ensuring maximum visibility and exposure for your business. Convenience is key with ample parking available and immediate access from the Garden State Parkway, making this location an ideal choice for businesses seeking accessibility and prominence. Don/t miss out on this exceptional opportunity to elevate your business presence.