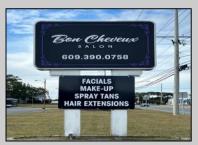

## **COMMENTS**

Discover the perfect commercial opportunity with this expansive and versatile space, where Units 1 & 2 have been seamlessly merged into one large area. This adaptable layout allows for easy transformation back into two individual units, offering endless possibilities to suit your business needs. Recently enhanced with exterior renovations in 2022, the property boasts stunning curb appeal, creating an inviting atmosphere for both employees and customers. Situated at a prime corner location, the space features a prominent 72"x96" backlit sign, ensuring maximum visibility and exposure for your business. Convenience is key with ample parking available and immediate access from the Garden State Parkway, making this location an ideal choice for businesses seeking accessibility and prominence. Don/t miss out on this exceptional opportunity to elevate your business presence.