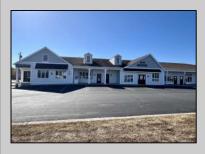

## **COMMENTS**

Discover the perfect commercial opportunity with this expansive and versatile space, where Units 1 & 2 have been seamlessly merged into one large area. This adaptable layout allows for easy transformation back into two individual units, offering endless possibilities to suit your business needs. Recently enhanced with exterior renovations in 2022, the property boasts stunning curb appeal, creating an inviting atmosphere for both employees and customers. Situated at a prime corner location, the space features a prominent 72"x96" backlit sign, ensuring maximum visibility and exposure for your business. Convenience is key with ample parking available and immediate access from the Garden State Parkway, making this location an ideal choice for businesses seeking accessibility and prominence. Don/t miss out on this exceptional opportunity to elevate your business presence.