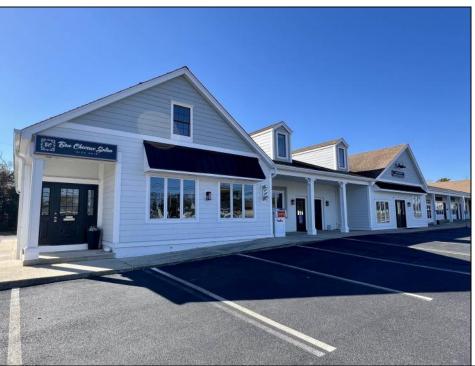

## **COMMENTS**

Discover the perfect commercial opportunity with this expansive and versatile space, where Units 1 & 2 have been seamlessly merged into one large area. This adaptable layout allows for easy transformation back into two individual units, offering endless possibilities to suit your business needs. Recently enhanced with exterior renovations in 2022, the property boasts stunning curb appeal, creating an inviting atmosphere for both employees and customers. Situated at a prime corner location, the space features a prominent 72"x96" backlit sign, ensuring maximum visibility and exposure for your business. Convenience is key with ample parking available and immediate access from the Garden State Parkway, making this location an ideal choice for businesses seeking accessibility and prominence. Don/t miss out on this exceptional opportunity to elevate your business presence.