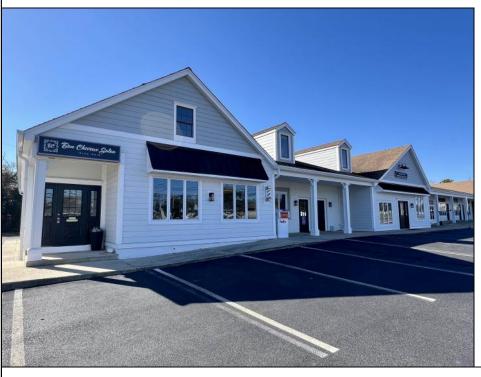

## **COMMENTS**

Discover the perfect commercial opportunity with this expansive and versatile space, where Units 1 & 2 have been seamlessly merged into one large area. This adaptable layout allows for easy transformation back into two individual units, offering endless possibilities to suit your business needs. Recently enhanced with exterior renovations in 2022, the property boasts stunning curb appeal, creating an inviting atmosphere for both employees and customers. Situated at a prime corner location, the space features a prominent 72"x96" backlit sign, ensuring maximum visibility and exposure for your business. Convenience is key with ample parking available and immediate access from the Garden State Parkway, making this location an ideal choice for businesses seeking accessibility and prominence. Don\'t miss out on this exceptional opportunity to elevate your business presence.

| PROPERTY DETAILS        |   |                         |                                    |                              |
|-------------------------|---|-------------------------|------------------------------------|------------------------------|
| Exterior<br>Hardie Boar | d | OutsideFeatures<br>Sign | ParkingGarage<br>11 Or More Spaces | InteriorFeatures<br>Restroom |
|                         |   |                         |                                    | Smoke/Fire Alarm             |