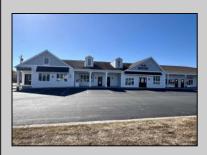

## **COMMENTS**

Discover the perfect commercial opportunity with this expansive and versatile space, where Units 1 & 2 have been seamlessly merged into one large area. This adaptable layout allows for easy transformation back into two individual units, offering endless possibilities to suit your business needs. Recently enhanced with exterior renovations in 2022, the property boasts stunning curb appeal, creating an inviting atmosphere for both employees and customers. Situated at a prime corner location, the space features a prominent 72"x96" backlit sign, ensuring maximum visibility and exposure for your business. Convenience is key with ample parking available and immediate access from the Garden State Parkway, making this location an ideal choice for businesses seeking accessibility and prominence. Don\'t miss out on this exceptional opportunity to elevate your business presence.