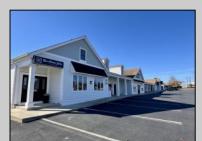

## **COMMENTS**

Discover the perfect commercial opportunity with this expansive and versatile space, where Units 1 & 2 have been seamlessly merged into one large area. This adaptable layout allows for easy transformation back into two individual units, offering endless possibilities to suit your business needs. Recently enhanced with exterior renovations in 2022, the property boasts stunning curb appeal, creating an inviting atmosphere for both employees and customers. Situated at a prime corner location, the space features a prominent 72"x96" backlit sign, ensuring maximum visibility and exposure for your business. Convenience is key with ample parking available and immediate access from the Garden State Parkway, making this location an ideal choice for businesses seeking accessibility and prominence. Don\'t miss out on this exceptional opportunity to elevate your business presence.

| PROPERTY DETAILS        |   |                         |                                    |                              |
|-------------------------|---|-------------------------|------------------------------------|------------------------------|
| Exterior<br>Hardie Boar | d | OutsideFeatures<br>Sign | ParkingGarage<br>11 Or More Spaces | InteriorFeatures<br>Restroom |
|                         |   |                         |                                    | Smoke/Fire Alarm             |