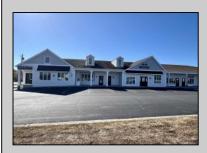

## **COMMENTS**

Discover the perfect commercial opportunity with this expansive and versatile space, where Units 1 & 2 have been seamlessly merged into one large area. This adaptable layout allows for easy transformation back into two individual units, offering endless possibilities to suit your business needs. Recently enhanced with exterior renovations in 2022, the property boasts stunning curb appeal, creating an inviting atmosphere for both employees and customers. Situated at a prime corner location, the space features a prominent 72"x96" backlit sign, ensuring maximum visibility and exposure for your business. Convenience is key with ample parking available and immediate access from the Garden State Parkway, making this location an ideal choice for businesses seeking accessibility and prominence. Don\'t miss out on this exceptional opportunity to elevate your business presence.

## PROPERTY DETAILS

| Exterior     | OutsideFeatures | ParkingGarage     | InteriorFeatures |
|--------------|-----------------|-------------------|------------------|
| Hardie Board | Sign            | 11 Or More Spaces | Restroom         |
|              |                 |                   | Smoke/Fire Alarm |