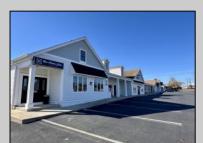

## **COMMENTS**

Discover the perfect commercial opportunity with this expansive and versatile space, where Units 1 & 2 have been seamlessly merged into one large area. This adaptable layout allows for easy transformation back into two individual units, offering endless possibilities to suit your business needs. Recently enhanced with exterior renovations in 2022, the property boasts stunning curb appeal, creating an inviting atmosphere for both employees and customers. Situated at a prime corner location, the space features a prominent 72"x96" backlit sign, ensuring maximum visibility and exposure for your business. Convenience is key with ample parking available and immediate access from the Garden State Parkway, making this location an ideal choice for businesses seeking accessibility and prominence. Don\'t miss out on this exceptional opportunity to elevate your business presence.

## PROPERTY DETAILS

| Exterior     | OutsideFeatures | ParkingGarage     | InteriorFeatures |
|--------------|-----------------|-------------------|------------------|
| Hardie Board | Sign            | 11 Or More Spaces | Restroom         |
|              |                 |                   | Smoke/Fire Alarm |