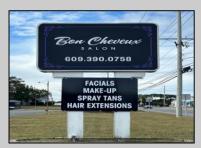

## **COMMENTS**

Discover the perfect commercial opportunity with this expansive and versatile space, where Units 1 & 2 have been seamlessly merged into one large area. This adaptable layout allows for easy transformation back into two individual units, offering endless possibilities to suit your business needs. Recently enhanced with exterior renovations in 2022, the property boasts stunning curb appeal, creating an inviting atmosphere for both employees and customers. Situated at a prime corner location, the space features a prominent 72"x96" backlit sign, ensuring maximum visibility and exposure for your business. Convenience is key with ample parking available and immediate access from the Garden State Parkway, making this location an ideal choice for businesses seeking accessibility and prominence. Don\'t miss out on this exceptional opportunity to elevate your business presence.