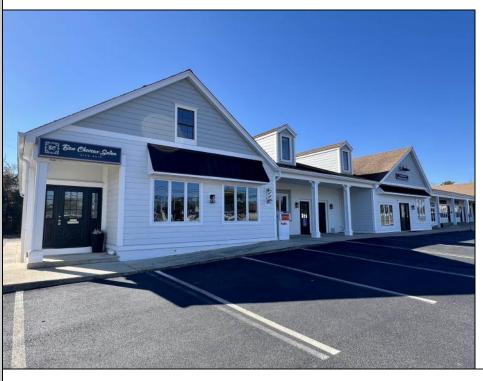

## **COMMENTS**

Discover the perfect commercial opportunity with this expansive and versatile space, where Units 1 & 2 have been seamlessly merged into one large area. This adaptable layout allows for easy transformation back into two individual units, offering endless possibilities to suit your business needs. Recently enhanced with exterior renovations in 2022, the property boasts stunning curb appeal, creating an inviting atmosphere for both employees and customers. Situated at a prime corner location, the space features a prominent 72"x96" backlit sign, ensuring maximum visibility and exposure for your business. Convenience is key with ample parking available and immediate access from the Garden State Parkway, making this location an ideal choice for businesses seeking accessibility and prominence. Don\'t miss out on this exceptional opportunity to elevate your business presence.

## PROPERTY DETAILS

| Exterior     | OutsideFeatures | ParkingGarage     | InteriorFeatures |
|--------------|-----------------|-------------------|------------------|
| Hardie Board | Sign            | 11 Or More Spaces | Restroom         |
|              |                 |                   | Smoke/Fire Alarm |