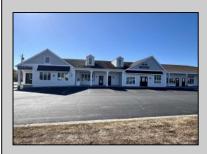

## **COMMENTS**

Discover the perfect commercial opportunity with this expansive and versatile space, where Units 1 & 2 have been seamlessly merged into one large area. This adaptable layout allows for easy transformation back into two individual units, offering endless possibilities to suit your business needs. Recently enhanced with exterior renovations in 2022, the property boasts stunning curb appeal, creating an inviting atmosphere for both employees and customers. Situated at a prime corner location, the space features a prominent 72"x96" backlit sign, ensuring maximum visibility and exposure for your business. Convenience is key with ample parking available and immediate access from the Garden State Parkway, making this location an ideal choice for businesses seeking accessibility and prominence. Don/t miss out on this exceptional opportunity to elevate your business presence.