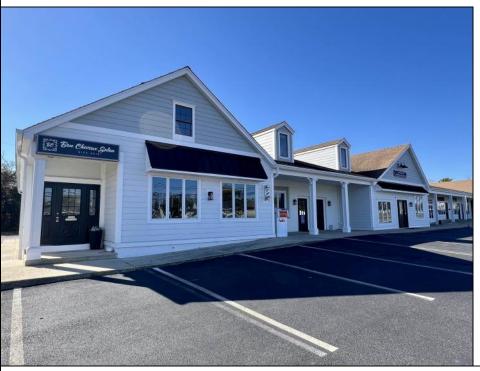

## **COMMENTS**

Discover the perfect commercial opportunity with this expansive and versatile space, where Units 1 & 2 have been seamlessly merged into one large area. This adaptable layout allows for easy transformation back into two individual units, offering endless possibilities to suit your business needs. Recently enhanced with exterior renovations in 2022, the property boasts stunning curb appeal, creating an inviting atmosphere for both employees and customers. Situated at a prime corner location, the space features a prominent 72"x96" backlit sign, ensuring maximum visibility and exposure for your business. Convenience is key with ample parking available and immediate access from the Garden State Parkway, making this location an ideal choice for businesses seeking accessibility and prominence. Don/t miss out on this exceptional opportunity to elevate your business presence.