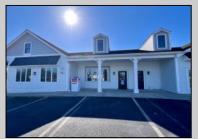

## COMMENTS

Discover the perfect commercial opportunity with this expansive and versatile space, where Units 1 & 2 have been seamlessly merged into one large area. This adaptable layout allows for easy transformation back into two individual units, offering endless possibilities to suit your business needs. Recently enhanced with exterior renovations in 2022, the property boasts stunning curb appeal, creating an inviting atmosphere for both employees and customers. Situated at a prime corner location, the space features a prominent 72"x96" backlit sign, ensuring maximum visibility and exposure for your business. Convenience is key with ample parking available and immediate access from the Garden State Parkway, making this location an ideal choice for businesses seeking accessibility and prominence. Don\'t miss out on this exceptional opportunity to elevate your business presence.