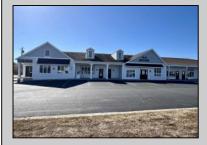

## COMMENTS

Discover the perfect commercial opportunity with this expansive and versatile space, where Units 1 & 2 have been seamlessly merged into one large area. This adaptable layout allows for easy transformation back into two individual units, offering endless possibilities to suit your business needs. Recently enhanced with exterior renovations in 2022, the property boasts stunning curb appeal, creating an inviting atmosphere for both employees and customers. Situated at a prime corner location, the space features a prominent 72"x96" backlit sign, ensuring maximum visibility and exposure for your business. Convenience is key with ample parking available and immediate access from the Garden State Parkway, making this location an ideal choice for businesses seeking accessibility and prominence. Don\'t miss out on this exceptional opportunity to elevate your business presence.