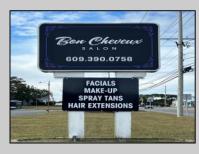

## COMMENTS

Discover the perfect commercial opportunity with this expansive and versatile space, where Units 1 & 2 have been seamlessly merged into one large area. This adaptable layout allows for easy transformation back into two individual units, offering endless possibilities to suit your business needs. Recently enhanced with exterior renovations in 2022, the property boasts stunning curb appeal, creating an inviting atmosphere for both employees and customers. Situated at a prime corner location, the space features a prominent 72"x96" backlit sign, ensuring maximum visibility and exposure for your business. Convenience is key with ample parking available and immediate access from the Garden State Parkway, making this location an ideal choice for businesses seeking accessibility and prominence. Don\'t miss out on this exceptional opportunity to elevate your business presence.