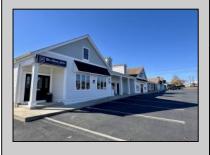

## COMMENTS

Discover the perfect commercial opportunity with this expansive and versatile space, where Units 1 & 2 have been seamlessly merged into one large area. This adaptable layout allows for easy transformation back into two individual units, offering endless possibilities to suit your business needs. Recently enhanced with exterior renovations in 2022, the property boasts stunning curb appeal, creating an inviting atmosphere for both employees and customers. Situated at a prime corner location, the space features a prominent 72"x96" backlit sign, ensuring maximum visibility and exposure for your business. Convenience is key with ample parking available and immediate access from the Garden State Parkway, making this location an ideal choice for businesses seeking accessibility and prominence. Don\'t miss out on this exceptional opportunity to elevate your business presence.