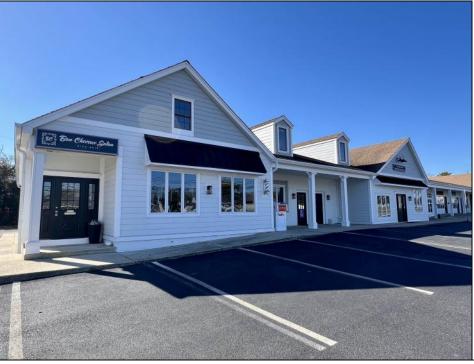

## COMMENTS

Discover the perfect commercial opportunity with this expansive and versatile space, where Units 1 & 2 have been seamlessly merged into one large area. This adaptable layout allows for easy transformation back into two individual units, offering endless possibilities to suit your business needs. Recently enhanced with exterior renovations in 2022, the property boasts stunning curb appeal, creating an inviting atmosphere for both employees and customers. Situated at a prime corner location, the space features a prominent 72"x96" backlit sign, ensuring maximum visibility and exposure for your business. Convenience is key with ample parking available and immediate access from the Garden State Parkway, making this location an ideal choice for businesses seeking accessibility and prominence. Don\'t miss out on this exceptional opportunity to elevate your business presence.