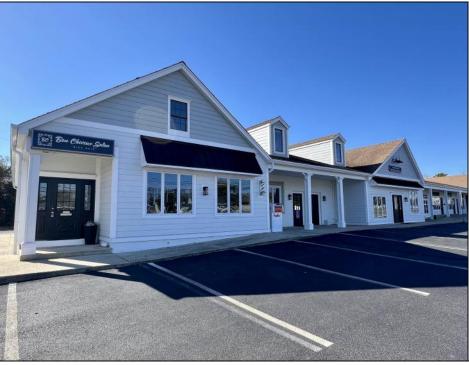

## **COMMENTS**

Discover the perfect commercial opportunity with this expansive and versatile space, where Units 1 & 2 have been seamlessly merged into one large area. This adaptable layout allows for easy transformation back into two individual units, offering endless possibilities to suit your business needs. Recently enhanced with exterior renovations in 2022, the property boasts stunning curb appeal, creating an inviting atmosphere for both employees and customers. Situated at a prime corner location, the space features a prominent 72"x96" backlit sign, ensuring maximum visibility and exposure for your business. Convenience is key with ample parking available and immediate access from the Garden State Parkway, making this location an ideal choice for businesses seeking accessibility and prominence. Don/t miss out on this exceptional opportunity to elevate your business presence.