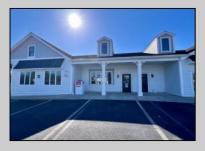

## **COMMENTS**

Discover the perfect commercial opportunity with this expansive and versatile space, where Units 1 & 2 have been seamlessly merged into one large area. This adaptable layout allows for easy transformation back into two individual units, offering endless possibilities to suit your business needs. Recently enhanced with exterior renovations in 2022, the property boasts stunning curb appeal, creating an inviting atmosphere for both employees and customers. Situated at a prime corner location, the space features a prominent 72"x96" backlit sign, ensuring maximum visibility and exposure for your business. Convenience is key with ample parking available and immediate access from the Garden State Parkway, making this location an ideal choice for businesses seeking accessibility and prominence. Don\'t miss out on this exceptional opportunity to elevate your business presence.