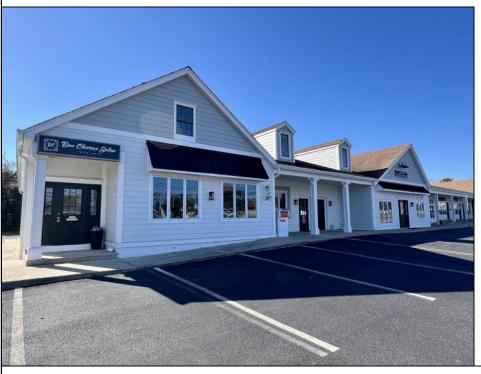

## **COMMENTS**

Discover the perfect commercial opportunity with this expansive and versatile space, where Units 1 & 2 have been seamlessly merged into one large area. This adaptable layout allows for easy transformation back into two individual units, offering endless possibilities to suit your business needs. Recently enhanced with exterior renovations in 2022, the property boasts stunning curb appeal, creating an inviting atmosphere for both employees and customers. Situated at a prime corner location, the space features a prominent 72"x96" backlit sign, ensuring maximum visibility and exposure for your business. Convenience is key with ample parking available and immediate access from the Garden State Parkway, making this location an ideal choice for businesses seeking accessibility and prominence. Don\'t miss out on this exceptional opportunity to elevate your business presence.