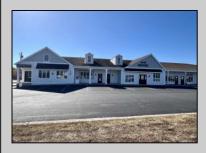

## **COMMENTS**

Discover the perfect commercial opportunity with this expansive and versatile space, where Units 1 & 2 have been seamlessly merged into one large area. This adaptable layout allows for easy transformation back into two individual units, offering endless possibilities to suit your business needs. Recently enhanced with exterior renovations in 2022, the property boasts stunning curb appeal, creating an inviting atmosphere for both employees and customers. Situated at a prime corner location, the space features a prominent 72"x96" backlit sign, ensuring maximum visibility and exposure for your business. Convenience is key with ample parking available and immediate access from the Garden State Parkway, making this location an ideal choice for businesses seeking accessibility and prominence. Don/t miss out on this exceptional opportunity to elevate your business presence.