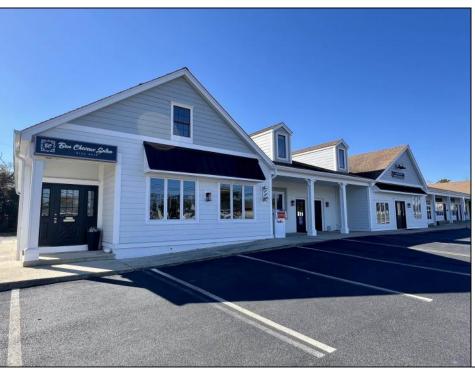

## **COMMENTS**

Discover the perfect commercial opportunity with this expansive and versatile space, where Units 1 & 2 have been seamlessly merged into one large area. This adaptable layout allows for easy transformation back into two individual units, offering endless possibilities to suit your business needs. Recently enhanced with exterior renovations in 2022, the property boasts stunning curb appeal, creating an inviting atmosphere for both employees and customers. Situated at a prime corner location, the space features a prominent 72"x96" backlit sign, ensuring maximum visibility and exposure for your business. Convenience is key with ample parking available and immediate access from the Garden State Parkway, making this location an ideal choice for businesses seeking accessibility and prominence. Don/t miss out on this exceptional opportunity to elevate your business presence.