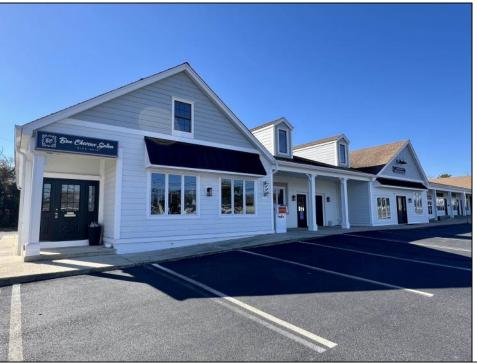

## **COMMENTS**

Discover the perfect commercial opportunity with this expansive and versatile space, where Units 1 & 2 have been seamlessly merged into one large area. This adaptable layout allows for easy transformation back into two individual units, offering endless possibilities to suit your business needs. Recently enhanced with exterior renovations in 2022, the property boasts stunning curb appeal, creating an inviting atmosphere for both employees and customers. Situated at a prime corner location, the space features a prominent 72"x96" backlit sign, ensuring maximum visibility and exposure for your business. Convenience is key with ample parking available and immediate access from the Garden State Parkway, making this location an ideal choice for businesses seeking accessibility and prominence. Don/t miss out on this exceptional opportunity to elevate your business presence.