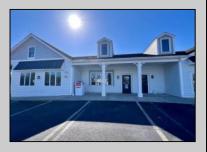

## **COMMENTS**

Discover the perfect commercial opportunity with this expansive and versatile space, where Units 1 & 2 have been seamlessly merged into one large area. This adaptable layout allows for easy transformation back into two individual units, offering endless possibilities to suit your business needs. Recently enhanced with exterior renovations in 2022, the property boasts stunning curb appeal, creating an inviting atmosphere for both employees and customers. Situated at a prime corner location, the space features a prominent 72"x96" backlit sign, ensuring maximum visibility and exposure for your business. Convenience is key with ample parking available and immediate access from the Garden State Parkway, making this location an ideal choice for businesses seeking accessibility and prominence. Don/t miss out on this exceptional opportunity to elevate your business presence.