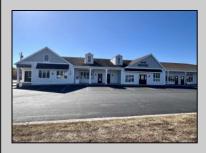

## **COMMENTS**

Discover the perfect commercial opportunity with this expansive and versatile space, where Units 1 & 2 have been seamlessly merged into one large area. This adaptable layout allows for easy transformation back into two individual units, offering endless possibilities to suit your business needs. Recently enhanced with exterior renovations in 2022, the property boasts stunning curb appeal, creating an inviting atmosphere for both employees and customers. Situated at a prime corner location, the space features a prominent 72"x96" backlit sign, ensuring maximum visibility and exposure for your business. Convenience is key with ample parking available and immediate access from the Garden State Parkway, making this location an ideal choice for businesses seeking accessibility and prominence. Don\'t miss out on this exceptional opportunity to elevate your business presence.