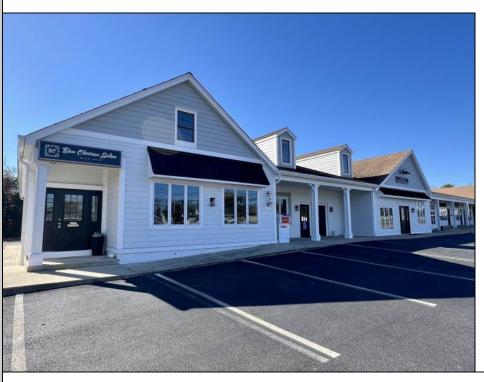

## **COMMENTS**

Discover the perfect commercial opportunity with this expansive and versatile space, where Units 1 & 2 have been seamlessly merged into one large area. This adaptable layout allows for easy transformation back into two individual units, offering endless possibilities to suit your business needs. Recently enhanced with exterior renovations in 2022, the property boasts stunning curb appeal, creating an inviting atmosphere for both employees and customers. Situated at a prime corner location, the space features a prominent 72"x96" backlit sign, ensuring maximum visibility and exposure for your business. Convenience is key with ample parking available and immediate access from the Garden State Parkway, making this location an ideal choice for businesses seeking accessibility and prominence. Don\'t miss out on this exceptional opportunity to elevate your business presence.