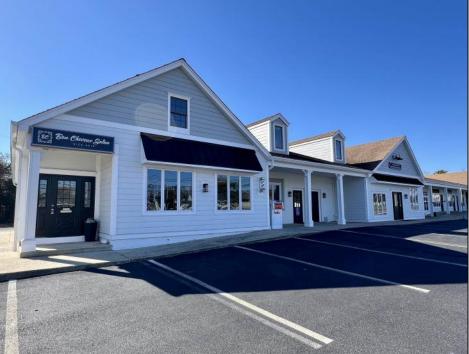

## **COMMENTS**

Discover the perfect commercial opportunity with this expansive and versatile space, where Units 1 & 2 have been seamlessly merged into one large area. This adaptable layout allows for easy transformation back into two individual units, offering endless possibilities to suit your business needs. Recently enhanced with exterior renovations in 2022, the property boasts stunning curb appeal, creating an inviting atmosphere for both employees and customers. Situated at a prime corner location, the space features a prominent 72"x96" backlit sign, ensuring maximum visibility and exposure for your business. Convenience is key with ample parking available and immediate access from the Garden State Parkway, making this location an ideal choice for businesses seeking accessibility and prominence. Don/t miss out on this exceptional opportunity to elevate your business presence.