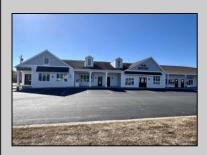

## **COMMENTS**

Discover the perfect commercial opportunity with this expansive and versatile space, where Units 1 & 2 have been seamlessly merged into one large area. This adaptable layout allows for easy transformation back into two individual units, offering endless possibilities to suit your business needs. Recently enhanced with exterior renovations in 2022, the property boasts stunning curb appeal, creating an inviting atmosphere for both employees and customers. Situated at a prime corner location, the space features a prominent 72"x96" backlit sign, ensuring maximum visibility and exposure for your business. Convenience is key with ample parking available and immediate access from the Garden State Parkway, making this location an ideal choice for businesses seeking accessibility and prominence. Don/t miss out on this exceptional opportunity to elevate your business presence.