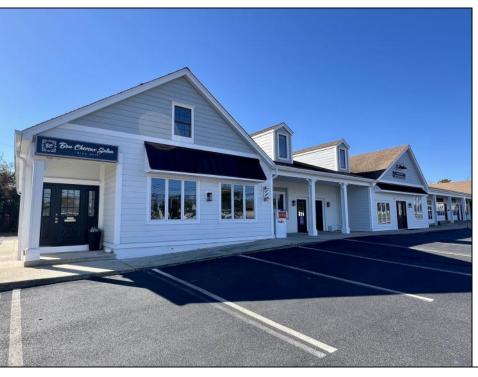

## **COMMENTS**

Discover the perfect commercial opportunity with this expansive and versatile space, where Units 1 & 2 have been seamlessly merged into one large area. This adaptable layout allows for easy transformation back into two individual units, offering endless possibilities to suit your business needs. Recently enhanced with exterior renovations in 2022, the property boasts stunning curb appeal, creating an inviting atmosphere for both employees and customers. Situated at a prime corner location, the space features a prominent 72"x96" backlit sign, ensuring maximum visibility and exposure for your business. Convenience is key with ample parking available and immediate access from the Garden State Parkway, making this location an ideal choice for businesses seeking accessibility and prominence. Don/t miss out on this exceptional opportunity to elevate your business presence.