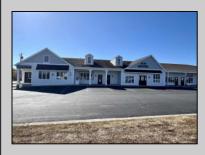

## **COMMENTS**

Discover the perfect commercial opportunity with this expansive and versatile space, where Units 1 & 2 have been seamlessly merged into one large area. This adaptable layout allows for easy transformation back into two individual units, offering endless possibilities to suit your business needs. Recently enhanced with exterior renovations in 2022, the property boasts stunning curb appeal, creating an inviting atmosphere for both employees and customers. Situated at a prime corner location, the space features a prominent 72"x96" backlit sign, ensuring maximum visibility and exposure for your business. Convenience is key with ample parking available and immediate access from the Garden State Parkway, making this location an ideal choice for businesses seeking accessibility and prominence. Don\'t miss out on this exceptional opportunity to elevate your business presence.