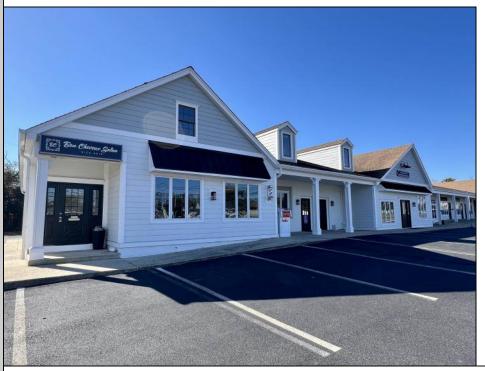

## **COMMENTS**

Discover the perfect commercial opportunity with this expansive and versatile space, where Units 1 & 2 have been seamlessly merged into one large area. This adaptable layout allows for easy transformation back into two individual units, offering endless possibilities to suit your business needs. Recently enhanced with exterior renovations in 2022, the property boasts stunning curb appeal, creating an inviting atmosphere for both employees and customers. Situated at a prime corner location, the space features a prominent 72"x96" backlit sign, ensuring maximum visibility and exposure for your business. Convenience is key with ample parking available and immediate access from the Garden State Parkway, making this location an ideal choice for businesses seeking accessibility and prominence. Don\'t miss out on this exceptional opportunity to elevate your business presence.

## PROPERTY DETAILS

| PROPERTY DETAILS |                 |                   |                  |
|------------------|-----------------|-------------------|------------------|
| Exterior         | OutsideFeatures | ParkingGarage     | InteriorFeatures |
| Hardie Board     | Sign            | 11 Or More Spaces | Restroom         |
|                  |                 |                   | Smoke/Fire Alarm |