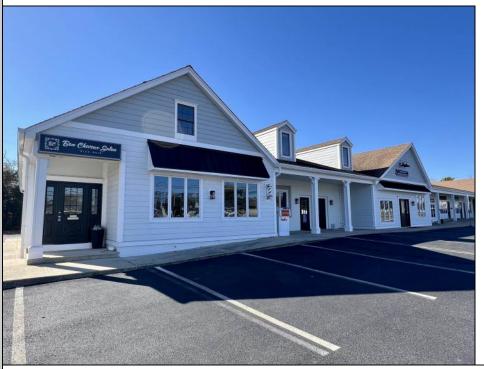

## **COMMENTS**

Discover the perfect commercial opportunity with this expansive and versatile space, where Units 1 & 2 have been seamlessly merged into one large area. This adaptable layout allows for easy transformation back into two individual units, offering endless possibilities to suit your business needs. Recently enhanced with exterior renovations in 2022, the property boasts stunning curb appeal, creating an inviting atmosphere for both employees and customers. Situated at a prime corner location, the space features a prominent 72"x96" backlit sign, ensuring maximum visibility and exposure for your business. Convenience is key with ample parking available and immediate access from the Garden State Parkway, making this location an ideal choice for businesses seeking accessibility and prominence. Don/t miss out on this exceptional opportunity to elevate your business presence.