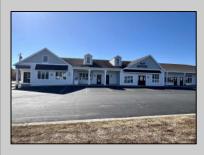

## **COMMENTS**

Discover the perfect commercial opportunity with this expansive and versatile space, where Units 1 & 2 have been seamlessly merged into one large area. This adaptable layout allows for easy transformation back into two individual units, offering endless possibilities to suit your business needs. Recently enhanced with exterior renovations in 2022, the property boasts stunning curb appeal, creating an inviting atmosphere for both employees and customers. Situated at a prime corner location, the space features a prominent 72"x96" backlit sign, ensuring maximum visibility and exposure for your business. Convenience is key with ample parking available and immediate access from the Garden State Parkway, making this location an ideal choice for businesses seeking accessibility and prominence. Don/t miss out on this exceptional opportunity to elevate your business presence.