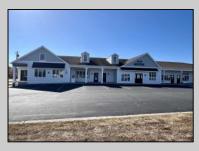

## **COMMENTS**

Discover the perfect commercial opportunity with this expansive and versatile space, where Units 1 & 2 have been seamlessly merged into one large area. This adaptable layout allows for easy transformation back into two individual units, offering endless possibilities to suit your business needs. Recently enhanced with exterior renovations in 2022, the property boasts stunning curb appeal, creating an inviting atmosphere for both employees and customers. Situated at a prime corner location, the space features a prominent 72"x96" backlit sign, ensuring maximum visibility and exposure for your business. Convenience is key with ample parking available and immediate access from the Garden State Parkway, making this location an ideal choice for businesses seeking accessibility and prominence. Don/t miss out on this exceptional opportunity to elevate your business presence.