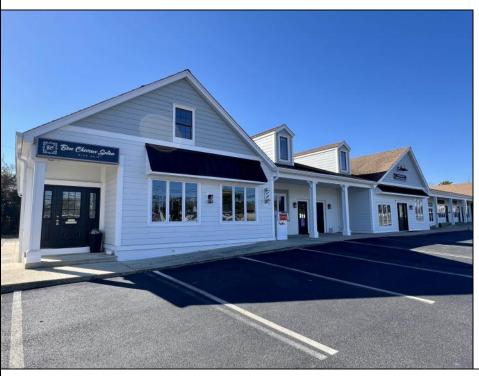

## **COMMENTS**

Discover the perfect commercial opportunity with this expansive and versatile space, where Units 1 & 2 have been seamlessly merged into one large area. This adaptable layout allows for easy transformation back into two individual units, offering endless possibilities to suit your business needs. Recently enhanced with exterior renovations in 2022, the property boasts stunning curb appeal, creating an inviting atmosphere for both employees and customers. Situated at a prime corner location, the space features a prominent 72"x96" backlit sign, ensuring maximum visibility and exposure for your business. Convenience is key with ample parking available and immediate access from the Garden State Parkway, making this location an ideal choice for businesses seeking accessibility and prominence. Don/t miss out on this exceptional opportunity to elevate your business presence.