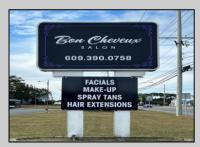

## COMMENTS

Discover the perfect commercial opportunity with this expansive and versatile space, where Units 1 & 2 have been seamlessly merged into one large area. This adaptable layout allows for easy transformation back into two individual units, offering endless possibilities to suit your business needs. Recently enhanced with exterior renovations in 2022, the property boasts stunning curb appeal, creating an inviting atmosphere for both employees and customers. Situated at a prime corner location, the space features a prominent 72"x96" backlit sign, ensuring maximum visibility and exposure for your business. Convenience is key with ample parking available and immediate access from the Garden State Parkway, making this location an ideal choice for businesses seeking accessibility and prominence. Don\t miss out on this exceptional opportunity to elevate your business presence.