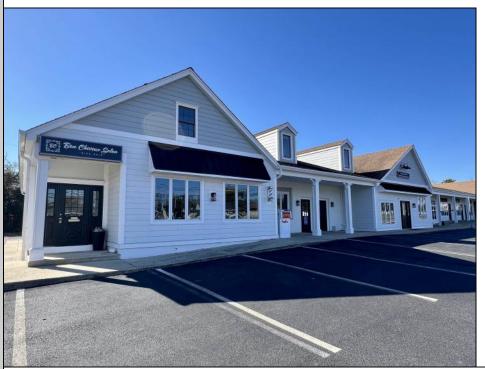

## COMMENTS

Discover the perfect commercial opportunity with this expansive and versatile space, where Units 1 & 2 have been seamlessly merged into one large area. This adaptable layout allows for easy transformation back into two individual units, offering endless possibilities to suit your business needs. Recently enhanced with exterior renovations in 2022, the property boasts stunning curb appeal, creating an inviting atmosphere for both employees and customers. Situated at a prime corner location, the space features a prominent 72"x96" backlit sign, ensuring maximum visibility and exposure for your business. Convenience is key with ample parking available and immediate access from the Garden State Parkway, making this location an ideal choice for businesses seeking accessibility and prominence. Don\t miss out on this exceptional opportunity to elevate your business presence.