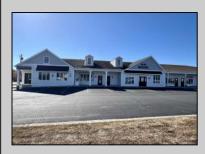

## COMMENTS

Discover the perfect commercial opportunity with this expansive and versatile space, where Units 1 & 2 have been seamlessly merged into one large area. This adaptable layout allows for easy transformation back into two individual units, offering endless possibilities to suit your business needs. Recently enhanced with exterior renovations in 2022, the property boasts stunning curb appeal, creating an inviting atmosphere for both employees and customers. Situated at a prime corner location, the space features a prominent 72"x96" backlit sign, ensuring maximum visibility and exposure for your business. Convenience is key with ample parking available and immediate access from the Garden State Parkway, making this location an ideal choice for businesses seeking accessibility and prominence. Don\t miss out on this exceptional opportunity to elevate your business presence.