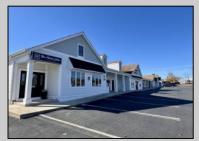

## COMMENTS

Discover the perfect commercial opportunity with this expansive and versatile space, where Units 1 & 2 have been seamlessly merged into one large area. This adaptable layout allows for easy transformation back into two individual units, offering endless possibilities to suit your business needs. Recently enhanced with exterior renovations in 2022, the property boasts stunning curb appeal, creating an inviting atmosphere for both employees and customers. Situated at a prime corner location, the space features a prominent 72"x96" backlit sign, ensuring maximum visibility and exposure for your business. Convenience is key with ample parking available and immediate access from the Garden State Parkway, making this location an ideal choice for businesses seeking accessibility and prominence. Don\t miss out on this exceptional opportunity to elevate your business presence.

## PROPERTY DETAILS

| Exterior     | OutsideFeatures | ParkingGarage     | InteriorFeatures |
|--------------|-----------------|-------------------|------------------|
| Hardie Board | Sign            | 11 Or More Spaces | Restroom         |
|              |                 |                   | Smoke/Fire Alarm |
| Handan       | O a all a m     | 14/-1             | 0                |
| Heating      | Cooling         | Water             | Sewer            |
| Gas Natural  | Central         | Air City          | Septic           |
| Forced Air   | Conditioning    |                   |                  |
| Multi-Zoned  | Multi-Zoned     |                   |                  |