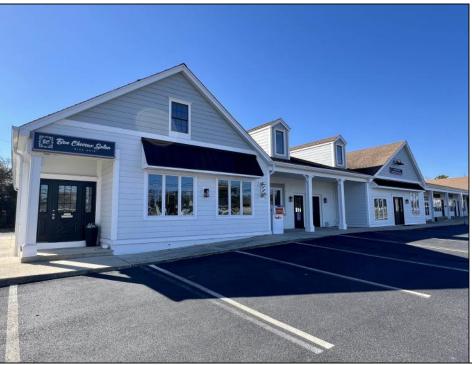

## **COMMENTS**

Discover the perfect commercial opportunity with this expansive and versatile space, where Units 1 & 2 have been seamlessly merged into one large area. This adaptable layout allows for easy transformation back into two individual units, offering endless possibilities to suit your business needs. Recently enhanced with exterior renovations in 2022, the property boasts stunning curb appeal, creating an inviting atmosphere for both employees and customers. Situated at a prime corner location, the space features a prominent 72"x96" backlit sign, ensuring maximum visibility and exposure for your business. Convenience is key with ample parking available and immediate access from the Garden State Parkway, making this location an ideal choice for businesses seeking accessibility and prominence. Don/t miss out on this exceptional opportunity to elevate your business presence.

## PROPERTY DETAILS

OutsideFeatures ParkingGarage InteriorFeatures Exterior Hardie Board 11 Or More Spaces Restroom Sign Smoke/Fire Alarm

Heating Cooling Water Sewer Gas Natural Central Septic Air City Forced Air Conditioning