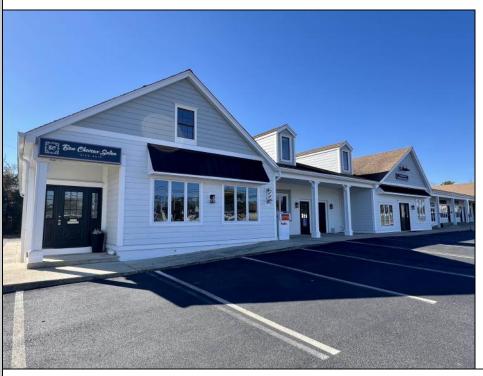

## **COMMENTS**

Discover the perfect commercial opportunity with this expansive and versatile space, where Units 1 & 2 have been seamlessly merged into one large area. This adaptable layout allows for easy transformation back into two individual units, offering endless possibilities to suit your business needs. Recently enhanced with exterior renovations in 2022, the property boasts stunning curb appeal, creating an inviting atmosphere for both employees and customers. Situated at a prime corner location, the space features a prominent 72"x96" backlit sign, ensuring maximum visibility and exposure for your business. Convenience is key with ample parking available and immediate access from the Garden State Parkway, making this location an ideal choice for businesses seeking accessibility and prominence. Don/t miss out on this exceptional opportunity to elevate your business presence.