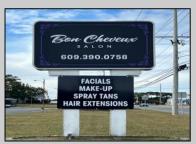

## **COMMENTS**

Discover the perfect commercial opportunity with this expansive and versatile space, where Units 1 & 2 have been seamlessly merged into one large area. This adaptable layout allows for easy transformation back into two individual units, offering endless possibilities to suit your business needs. Recently enhanced with exterior renovations in 2022, the property boasts stunning curb appeal, creating an inviting atmosphere for both employees and customers. Situated at a prime corner location, the space features a prominent 72"x96" backlit sign, ensuring maximum visibility and exposure for your business. Convenience is key with ample parking available and immediate access from the Garden State Parkway, making this location an ideal choice for businesses seeking accessibility and prominence. Don/t miss out on this exceptional opportunity to elevate your business presence.