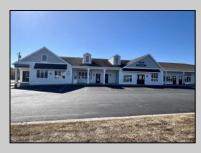

## **COMMENTS**

Discover the perfect commercial opportunity with this expansive and versatile space, where Units 1 & 2 have been seamlessly merged into one large area. This adaptable layout allows for easy transformation back into two individual units, offering endless possibilities to suit your business needs. Recently enhanced with exterior renovations in 2022, the property boasts stunning curb appeal, creating an inviting atmosphere for both employees and customers. Situated at a prime corner location, the space features a prominent 72"x96" backlit sign, ensuring maximum visibility and exposure for your business. Convenience is key with ample parking available and immediate access from the Garden State Parkway, making this location an ideal choice for businesses seeking accessibility and prominence. Don/t miss out on this exceptional opportunity to elevate your business presence.