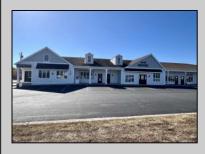

## **COMMENTS**

Discover the perfect commercial opportunity with this expansive and versatile space, where Units 1 & 2 have been seamlessly merged into one large area. This adaptable layout allows for easy transformation back into two individual units, offering endless possibilities to suit your business needs. Recently enhanced with exterior renovations in 2022, the property boasts stunning curb appeal, creating an inviting atmosphere for both employees and customers. Situated at a prime corner location, the space features a prominent 72"x96" backlit sign, ensuring maximum visibility and exposure for your business. Convenience is key with ample parking available and immediate access from the Garden State Parkway, making this location an ideal choice for businesses seeking accessibility and prominence. Don/t miss out on this exceptional opportunity to elevate your business presence.