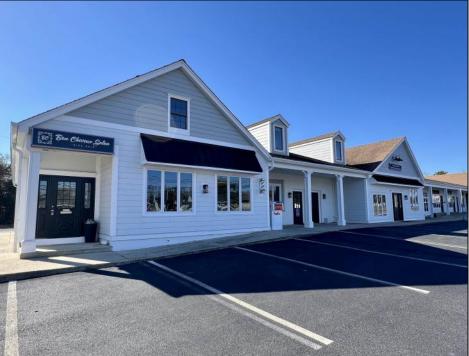

## **COMMENTS**

Discover the perfect commercial opportunity with this expansive and versatile space, where Units 1 & 2 have been seamlessly merged into one large area. This adaptable layout allows for easy transformation back into two individual units, offering endless possibilities to suit your business needs. Recently enhanced with exterior renovations in 2022, the property boasts stunning curb appeal, creating an inviting atmosphere for both employees and customers. Situated at a prime corner location, the space features a prominent 72"x96" backlit sign, ensuring maximum visibility and exposure for your business. Convenience is key with ample parking available and immediate access from the Garden State Parkway, making this location an ideal choice for businesses seeking accessibility and prominence. Don/t miss out on this exceptional opportunity to elevate your business presence.