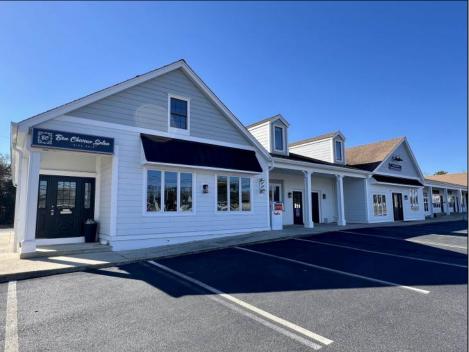

## **COMMENTS**

Discover the perfect commercial opportunity with this expansive and versatile space, where Units 1 & 2 have been seamlessly merged into one large area. This adaptable layout allows for easy transformation back into two individual units, offering endless possibilities to suit your business needs. Recently enhanced with exterior renovations in 2022, the property boasts stunning curb appeal, creating an inviting atmosphere for both employees and customers. Situated at a prime corner location, the space features a prominent 72"x96" backlit sign, ensuring maximum visibility and exposure for your business. Convenience is key with ample parking available and immediate access from the Garden State Parkway, making this location an ideal choice for businesses seeking accessibility and prominence. Don\t miss out on this exceptional opportunity to elevate your business presence.