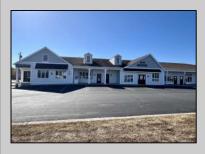

## **COMMENTS**

Discover the perfect commercial opportunity with this expansive and versatile space, where Units 1 & 2 have been seamlessly merged into one large area. This adaptable layout allows for easy transformation back into two individual units, offering endless possibilities to suit your business needs. Recently enhanced with exterior renovations in 2022, the property boasts stunning curb appeal, creating an inviting atmosphere for both employees and customers. Situated at a prime corner location, the space features a prominent 72"x96" backlit sign, ensuring maximum visibility and exposure for your business. Convenience is key with ample parking available and immediate access from the Garden State Parkway, making this location an ideal choice for businesses seeking accessibility and prominence. Don\t miss out on this exceptional opportunity to elevate your business presence.

| PROPERTY DETAILS         |                         |                                    |                                                  |
|--------------------------|-------------------------|------------------------------------|--------------------------------------------------|
| Exterior<br>Hardie Board | OutsideFeatures<br>Sign | ParkingGarage<br>11 Or More Spaces | InteriorFeatures<br>Restroom<br>Smoke/Fire Alarm |