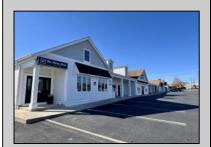

## **COMMENTS**

Discover the perfect commercial opportunity with this expansive and versatile space, where Units 1 & 2 have been seamlessly merged into one large area. This adaptable layout allows for easy transformation back into two individual units, offering endless possibilities to suit your business needs. Recently enhanced with exterior renovations in 2022, the property boasts stunning curb appeal, creating an inviting atmosphere for both employees and customers. Situated at a prime corner location, the space features a prominent 72"x96" backlit sign, ensuring maximum visibility and exposure for your business. Convenience is key with ample parking available and immediate access from the Garden State Parkway, making this location an ideal choice for businesses seeking accessibility and prominence. Don\t miss out on this exceptional opportunity to elevate your business presence.

| PROPERTY DETAILS         |                         |                                    |                                                  |
|--------------------------|-------------------------|------------------------------------|--------------------------------------------------|
| Exterior<br>Hardie Board | OutsideFeatures<br>Sign | ParkingGarage<br>11 Or More Spaces | InteriorFeatures<br>Restroom<br>Smoke/Fire Alarm |