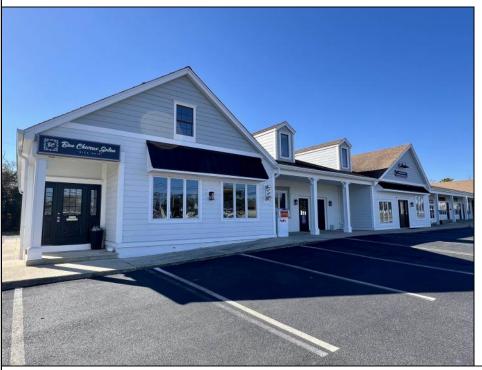

## **COMMENTS**

Discover the perfect commercial opportunity with this expansive and versatile space, where Units 1 & 2 have been seamlessly merged into one large area. This adaptable layout allows for easy transformation back into two individual units, offering endless possibilities to suit your business needs. Recently enhanced with exterior renovations in 2022, the property boasts stunning curb appeal, creating an inviting atmosphere for both employees and customers. Situated at a prime corner location, the space features a prominent 72"x96" backlit sign, ensuring maximum visibility and exposure for your business. Convenience is key with ample parking available and immediate access from the Garden State Parkway, making this location an ideal choice for businesses seeking accessibility and prominence. Don/t miss out on this exceptional opportunity to elevate your business presence.