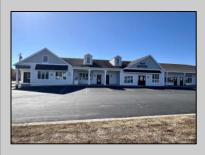

## **COMMENTS**

Discover the perfect commercial opportunity with this expansive and versatile space, where Units 1 & 2 have been seamlessly merged into one large area. This adaptable layout allows for easy transformation back into two individual units, offering endless possibilities to suit your business needs. Recently enhanced with exterior renovations in 2022, the property boasts stunning curb appeal, creating an inviting atmosphere for both employees and customers. Situated at a prime corner location, the space features a prominent 72"x96" backlit sign, ensuring maximum visibility and exposure for your business. Convenience is key with ample parking available and immediate access from the Garden State Parkway, making this location an ideal choice for businesses seeking accessibility and prominence. Don/t miss out on this exceptional opportunity to elevate your business presence.