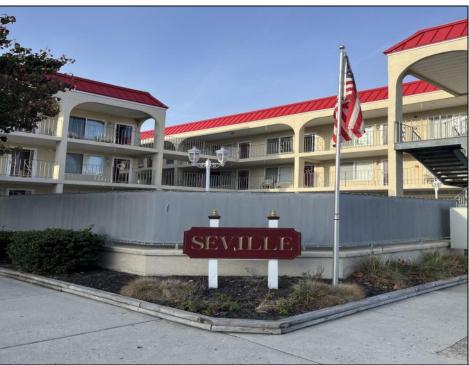

## **COMMENTS**

SEVILLE BY THE SEA. YEAR ROUND TOP FLOOR CONDO WITH OCEAN VIEWS AND HEATED POOL located 1/2 block from the WORLD FAMOUS Wildwood Beach and Iconic Boardwalk. Steps away from the Amusement Parks and Water Parks!!!! This fabulous top floor Nautically decorated condo features spacious Living Room with Queen Size Sofa Bed and Dining Area as well as full service Kitchen and Breakfast Bar including Range Top with 4 Burners, built-in Microwave, Dishwasher, Counter Top Oven that grills, bakes, toasts, air fries and warms pizza and a full size refrigerator. Bathroom has an updated walk-in shower and modern vanity. Nice size Bedroom has 2 full size beds and large closets with mirror doors. All new laminate flooring throughout the unit. Common areas include Patio, Deck, Storage Facilities, Outside Shower, Elevated in ground Heated Pool, Laundry Room, Grill and Bike Racks. Condo fee covers common area maintenance, trash, water, sewer, pool maintenance, building and flood insurance. This property is NOT a conversion. It was built as Condominiums. Not Pet Friendly. Imagine sitting on your deck enjoying a cocktail on a Friday night watching the magnificent Fireworks in the Summer or getting your exercise walking on the boardwalk while \"people watching\"!!!! Amazing Deal....