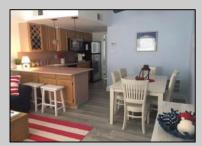

## **COMMENTS**

SEVILLE BY THE SEA. YEAR ROUND TOP FLOOR CONDO WITH OCEAN VIEWS AND HEATED POOL located 1/2 block from the WORLD FAMOUS Wildwood Beach and Iconic Boardwalk. Steps away from the Amusement Parks and Water Parks!!!! This fabulous top floor Nautically decorated condo features spacious Living Room with Queen Size Sofa Bed and Dining Area as well as full service Kitchen and Breakfast Bar including Range Top with 4 Burners, built-in Microwave, Dishwasher, Counter Top Oven that grills, bakes, toasts, air fries and warms pizza and a full size refrigerator. Bathroom has an updated walk-in shower and modern vanity. Nice size Bedroom has 2 full size beds and large closets with mirror doors. All new laminate flooring throughout the unit. Common areas include Patio, Deck, Storage Facilities, Outside Shower, Elevated in ground Heated Pool, Laundry Room, Grill and Bike Racks. Condo fee covers common area maintenance, trash, water, sewer, pool maintenance, building and flood insurance. This property is NOT a conversion. It was built as Condominiums. Not Pet Friendly. Imagine sitting on your deck enjoying a cocktail on a Friday night watching the magnificent Fireworks in the Summer or getting your exercise walking on the boardwalk while \"people watching\"!!!! Amazing Deal....