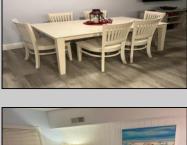

## **COMMENTS**

SEVILLE BY THE SEA. YEAR ROUND TOP FLOOR CONDO WITH OCEAN VIEWS AND HEATED POOL located 1/2 block from the WORLD FAMOUS Wildwood Beach and Iconic Boardwalk. Steps away from the Amusement Parks and Water Parks!!!! This fabulous top floor Nautically decorated condo features spacious Living Room with Queen Size Sofa Bed and Dining Area as well as full service Kitchen and Breakfast Bar including Range Top with 4 Burners, built-in Microwave, Dishwasher, Counter Top Oven that grills, bakes, toasts, air fries and warms pizza and a full size refrigerator. Bathroom has an updated walk-in shower and modern vanity. Nice size Bedroom has 2 full size beds and large closets with mirror doors. All new laminate flooring throughout the unit. Common areas include Patio, Deck, Storage Facilities, Outside Shower, Elevated in ground Heated Pool, Laundry Room, Grill and Bike Racks. Condo fee covers common area maintenance, trash, water, sewer, pool maintenance, building and flood insurance. This property is NOT a conversion. It was built as Condominiums. Not Pet Friendly. Imagine sitting on your deck enjoying a cocktail on a Friday night watching the magnificent Fireworks in the Summer or getting your exercise walking on the boardwalk while \"people watching\"!!!! Amazing Deal....