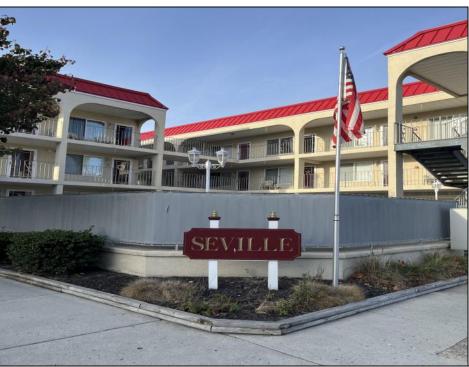

## **COMMENTS**

SEVILLE BY THE SEA. YEAR ROUND TOP FLOOR CONDO WITH OCEAN VIEWS AND HEATED POOL located 1/2 block from the WORLD FAMOUS Wildwood Beach and Iconic Boardwalk. Steps away from the Amusement Parks and Water Parks!!!! This fabulous top floor Nautically decorated condo features spacious Living Room with Queen Size Sofa Bed and Dining Area as well as full service Kitchen and Breakfast Bar including Range Top with 4 Burners, built-in Microwave, Dishwasher, Counter Top Oven that grills, bakes, toasts, air fries and warms pizza and a full size refrigerator. Bathroom has an updated walk-in shower and modern vanity. Nice size Bedroom has 2 full size beds and large closets with mirror doors. All new laminate flooring throughout the unit. Common areas include Patio, Deck, Storage Facilities, Outside Shower, Elevated in ground Heated Pool, Laundry Room, Grill and Bike Racks. Condo fee covers common area maintenance, trash, water, sewer, pool maintenance, building and flood insurance. This property is NOT a conversion. It was built as Condominiums. Not Pet Friendly. Imagine sitting on your deck enjoying a cocktail on a Friday night watching the magnificent Fireworks in the Summer or getting your exercise walking on the boardwalk while \"people watching\"!!!! Amazing Deal....