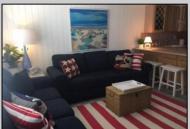

## **COMMENTS**

SEVILLE BY THE SEA. YEAR ROUND TOP FLOOR CONDO WITH OCEAN VIEWS AND HEATED POOL located 1/2 block from the WORLD FAMOUS Wildwood Beach and Iconic Boardwalk. Steps away from the Amusement Parks and Water Parks!!!! This fabulous top floor Nautically decorated condo features spacious Living Room with Queen Size Sofa Bed and Dining Area as well as full service Kitchen and Breakfast Bar including Range Top with 4 Burners, built-in Microwave, Dishwasher, Counter Top Oven that grills, bakes, toasts, air fries and warms pizza and a full size refrigerator. Bathroom has an updated walk-in shower and modern vanity. Nice size Bedroom has 2 full size beds and large closets with mirror doors. All new laminate flooring throughout the unit. Common areas include Patio, Deck, Storage Facilities, Outside Shower, Elevated in ground Heated Pool, Laundry Room, Grill and Bike Racks. Condo fee covers common area maintenance, trash, water, sewer, pool maintenance, building and flood insurance. This property is NOT a conversion. It was built as Condominiums. Not Pet Friendly. Imagine sitting on your deck enjoying a cocktail on a Friday night watching the magnificent Fireworks in the Summer or getting your exercise walking on the boardwalk while \"people watching\"!!!! Amazing Deal....