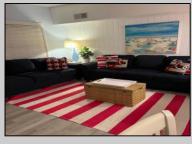

## **COMMENTS**

SEVILLE BY THE SEA. YEAR ROUND TOP FLOOR CONDO WITH OCEAN VIEWS AND HEATED POOL located 1/2 block from the WORLD FAMOUS Wildwood Beach and Iconic Boardwalk. Steps away from the Amusement Parks and Water Parks!!!! This fabulous top floor Nautically decorated condo features spacious Living Room with Queen Size Sofa Bed and Dining Area as well as full service Kitchen and Breakfast Bar including Range Top with 4 Burners, built-in Microwave, Dishwasher, Counter Top Oven that grills, bakes, toasts, air fries and warms pizza and a full size refrigerator. Bathroom has an updated walk-in shower and modern vanity. Nice size Bedroom has 2 full size beds and large closets with mirror doors. All new laminate flooring throughout the unit. Common areas include Patio, Deck, Storage Facilities, Outside Shower, Elevated in ground Heated Pool, Laundry Room, Grill and Bike Racks. Condo fee covers common area maintenance, trash, water, sewer, pool maintenance, building and flood insurance. This property is NOT a conversion. It was built as Condominiums. Not Pet Friendly. Imagine sitting on your deck enjoying a cocktail on a Friday night watching the magnificent Fireworks in the Summer or getting your exercise walking on the boardwalk while \"people watching\"!!!! Amazing Deal....