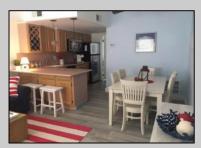

## **COMMENTS**

SEVILLE BY THE SEA. YEAR ROUND TOP FLOOR CONDO WITH OCEAN VIEWS AND HEATED POOL located 1/2 block from the WORLD FAMOUS Wildwood Beach and Iconic Boardwalk. Steps away from the Amusement Parks and Water Parks!!!! This fabulous top floor Nautically decorated condo features spacious Living Room with Queen Size Sofa Bed and Dining Area as well as full service Kitchen and Breakfast Bar including Range Top with 4 Burners, built-in Microwave, Dishwasher, Counter Top Oven that grills, bakes, toasts, air fries and warms pizza and a full size refrigerator. Bathroom has an updated walk-in shower and modern vanity. Nice size Bedroom has 2 full size beds and large closets with mirror doors. All new laminate flooring throughout the unit. Common areas include Patio, Deck, Storage Facilities, Outside Shower, Elevated in ground Heated Pool, Laundry Room, Grill and Bike Racks. Condo fee covers common area maintenance, trash, water, sewer, pool maintenance, building and flood insurance. This property is NOT a conversion. It was built as Condominiums. Not Pet Friendly. Imagine sitting on your deck enjoying a cocktail on a Friday night watching the magnificent Fireworks in the Summer or getting your exercise walking on the boardwalk while \"people watching\"!!!! Amazing Deal....