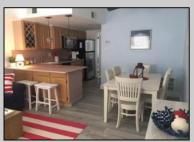

## COMMENTS

SEVILLE BY THE SEA. YEAR ROUND TOP FLOOR CONDO WITH OCEAN VIEWS AND HEATED POOL located 1/2 block from the WORLD FAMOUS Wildwood Beach and Iconic Boardwalk. Steps away from the Amusement Parks and Water Parks!!!! This fabulous top floor Nautically decorated condo features spacious Living Room with Queen Size Sofa Bed and Dining Area as well as full service Kitchen and Breakfast Bar including Range Top with 4 Burners, built-in Microwave, Dishwasher, Counter Top Oven that grills, bakes, toasts, air fries and warms pizza and a full size refrigerator. Bathroom has an updated walk-in shower and modern vanity. Nice size Bedroom has 2 full size beds and large closets with mirror doors. All new laminate flooring throughout the unit. Common areas include Patio, Deck, Storage Facilities, Outside Shower, Elevated in ground Heated Pool, Laundry Room, Grill and Bike Racks. Condo fee covers common area maintenance, trash, water, sewer, pool maintenance, building and flood insurance. This property is NOT a conversion. It was built as Condominiums. Not Pet Friendly. Imagine sitting on your deck enjoying a cocktail on a Friday night watching the magnificent Fireworks in the Summer or getting your exercise walking on the boardwalk while \"people watching\"!!!! Amazing Deal....