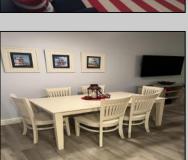

## COMMENTS

SEVILLE BY THE SEA. YEAR ROUND TOP FLOOR CONDO WITH OCEAN VIEWS AND HEATED POOL located 1/2 block from the WORLD FAMOUS Wildwood Beach and Iconic Boardwalk. Steps away from the Amusement Parks and Water Parks!!!! This fabulous top floor Nautically decorated condo features spacious Living Room with Queen Size Sofa Bed and Dining Area as well as full service Kitchen and Breakfast Bar including Range Top with 4 Burners, built-in Microwave, Dishwasher, Counter Top Oven that grills, bakes, toasts, air fries and warms pizza and a full size refrigerator. Bathroom has an updated walk-in shower and modern vanity. Nice size Bedroom has 2 full size beds and large closets with mirror doors. All new laminate flooring throughout the unit. Common areas include Patio, Deck, Storage Facilities, Outside Shower, Elevated in ground Heated Pool, Laundry Room, Grill and Bike Racks. Condo fee covers common area maintenance, trash, water, sewer, pool maintenance, building and flood insurance. This property is NOT a conversion. It was built as Condominiums. Not Pet Friendly. Imagine sitting on your deck enjoying a cocktail on a Friday night watching the magnificent Fireworks in the Summer or getting your exercise walking on the boardwalk while \"people watching\"!!!! Amazing Deal....