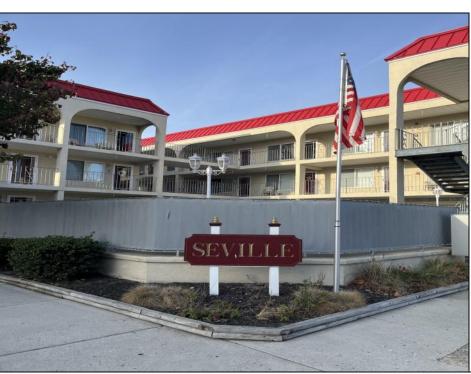

## COMMENTS

SEVILLE BY THE SEA. YEAR ROUND TOP FLOOR CONDO WITH OCEAN VIEWS AND HEATED POOL located 1/2 block from the WORLD FAMOUS Wildwood Beach and Iconic Boardwalk. Steps away from the Amusement Parks and Water Parks!!!! This fabulous top floor Nautically decorated condo features spacious Living Room with Queen Size Sofa Bed and Dining Area as well as full service Kitchen and Breakfast Bar including Range Top with 4 Burners, built-in Microwave, Dishwasher, Counter Top Oven that grills, bakes, toasts, air fries and warms pizza and a full size refrigerator. Bathroom has an updated walk-in shower and modern vanity. Nice size Bedroom has 2 full size beds and large closets with mirror doors. All new laminate flooring throughout the unit. Common areas include Patio, Deck, Storage Facilities, Outside Shower, Elevated in ground Heated Pool, Laundry Room, Grill and Bike Racks. Condo fee covers common area maintenance, trash, water, sewer, pool maintenance, building and flood insurance. This property is NOT a conversion. It was built as Condominiums. Not Pet Friendly. Imagine sitting on your deck enjoying a cocktail on a Friday night watching the magnificent Fireworks in the Summer or getting your exercise walking on the boardwalk while \"people watching\"!!!! Amazing Deal....