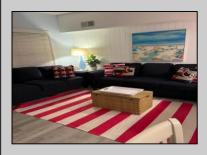

## COMMENTS

SEVILLE BY THE SEA. YEAR ROUND TOP FLOOR CONDO WITH OCEAN VIEWS AND HEATED POOL located 1/2 block from the WORLD FAMOUS Wildwood Beach and Iconic Boardwalk. Steps away from the Amusement Parks and Water Parks!!!! This fabulous top floor Nautically decorated condo features spacious Living Room with Queen Size Sofa Bed and Dining Area as well as full service Kitchen and Breakfast Bar including Range Top with 4 Burners, built-in Microwave, Dishwasher, Counter Top Oven that grills, bakes, toasts, air fries and warms pizza and a full size refrigerator. Bathroom has an updated walk-in shower and modern vanity. Nice size Bedroom has 2 full size beds and large closets with mirror doors. All new laminate flooring throughout the unit. Common areas include Patio, Deck, Storage Facilities, Outside Shower, Elevated in ground Heated Pool, Laundry Room, Grill and Bike Racks. Condo fee covers common area maintenance, trash, water, sewer, pool maintenance, building and flood insurance. This property is NOT a conversion. It was built as Condominiums. Not Pet Friendly. Imagine sitting on your deck enjoying a cocktail on a Friday night watching the magnificent Fireworks in the Summer or getting your exercise walking on the boardwalk while \"people watching\"!!!! Amazing Deal....