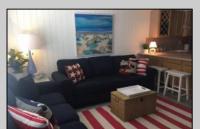

## COMMENTS

SEVILLE BY THE SEA. YEAR ROUND TOP FLOOR CONDO WITH OCEAN VIEWS AND HEATED POOL located 1/2 block from the WORLD FAMOUS Wildwood Beach and Iconic Boardwalk. Steps away from the Amusement Parks and Water Parks!!!! This fabulous top floor Nautically decorated condo features spacious Living Room with Queen Size Sofa Bed and Dining Area as well as full service Kitchen and Breakfast Bar including Range Top with 4 Burners, built-in Microwave, Dishwasher, Counter Top Oven that grills, bakes, toasts, air fries and warms pizza and a full size refrigerator. Bathroom has an updated walk-in shower and modern vanity. Nice size Bedroom has 2 full size beds and large closets with mirror doors. All new laminate flooring throughout the unit. Common areas include Patio, Deck, Storage Facilities, Outside Shower, Elevated in ground Heated Pool, Laundry Room, Grill and Bike Racks. Condo fee covers common area maintenance, trash, water, sewer, pool maintenance, building and flood insurance. This property is NOT a conversion. It was built as Condominiums. Not Pet Friendly. Imagine sitting on your deck enjoying a cocktail on a Friday night watching the magnificent Fireworks in the Summer or getting your exercise walking on the boardwalk while \"people watching\"!!!! Amazing Deal....