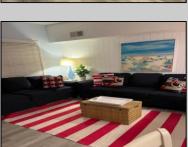

## **COMMENTS**

SEVILLE BY THE SEA. YEAR ROUND TOP FLOOR CONDO WITH OCEAN VIEWS AND HEATED POOL located 1/2 block from the WORLD FAMOUS Wildwood Beach and Iconic Boardwalk. Steps away from the Amusement Parks and Water Parks!!!! This fabulous top floor Nautically decorated condo features spacious Living Room with Queen Size Sofa Bed and Dining Area as well as full service Kitchen and Breakfast Bar including Range Top with 4 Burners, built-in Microwave, Dishwasher, Counter Top Oven that grills, bakes, toasts, air fries and warms pizza and a full size refrigerator. Bathroom has an updated walk-in shower and modern vanity. Nice size Bedroom has 2 full size beds and large closets with mirror doors. All new laminate flooring throughout the unit. Common areas include Patio, Deck, Storage Facilities, Outside Shower, Elevated in ground Heated Pool, Laundry Room, Grill and Bike Racks. Condo fee covers common area maintenance, trash, water, sewer, pool maintenance, building and flood insurance. This property is NOT a conversion. It was built as Condominiums. Not Pet Friendly. Imagine sitting on your deck enjoying a cocktail on a Friday night watching the magnificent Fireworks in the Summer or getting your exercise walking on the boardwalk while \"people watching\"!!!! Amazing Deal....