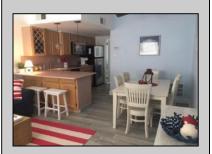

## **COMMENTS**

SEVILLE BY THE SEA. YEAR ROUND TOP FLOOR CONDO WITH OCEAN VIEWS AND HEATED POOL located 1/2 block from the WORLD FAMOUS Wildwood Beach and Iconic Boardwalk. Steps away from the Amusement Parks and Water Parks!!!! This fabulous top floor Nautically decorated condo features spacious Living Room with Queen Size Sofa Bed and Dining Area as well as full service Kitchen and Breakfast Bar including Range Top with 4 Burners, built-in Microwave, Dishwasher, Counter Top Oven that grills, bakes, toasts, air fries and warms pizza and a full size refrigerator. Bathroom has an updated walk-in shower and modern vanity. Nice size Bedroom has 2 full size beds and large closets with mirror doors. All new laminate flooring throughout the unit. Common areas include Patio, Deck, Storage Facilities, Outside Shower, Elevated in ground Heated Pool, Laundry Room, Grill and Bike Racks. Condo fee covers common area maintenance, trash, water, sewer, pool maintenance, building and flood insurance. This property is NOT a conversion. It was built as Condominiums. Not Pet Friendly. Imagine sitting on your deck enjoying a cocktail on a Friday night watching the magnificent Fireworks in the Summer or getting your exercise walking on the boardwalk while \"people watching\"!!!! Amazing Deal....

Sewer City AppliancesIncluded Microwave Oven Refrigerator Dishwasher Smoke/Fire Detector Cooktop