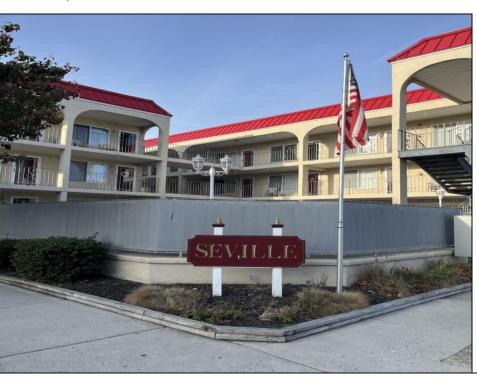

## **COMMENTS**

SEVILLE BY THE SEA. YEAR ROUND TOP FLOOR CONDO WITH OCEAN VIEWS AND HEATED POOL located 1/2 block from the WORLD FAMOUS Wildwood Beach and Iconic Boardwalk. Steps away from the Amusement Parks and Water Parks!!!! This fabulous top floor Nautically decorated condo features spacious Living Room with Queen Size Sofa Bed and Dining Area as well as full service Kitchen and Breakfast Bar including Range Top with 4 Burners, built-in Microwave, Dishwasher, Counter Top Oven that grills, bakes, toasts, air fries and warms pizza and a full size refrigerator. Bathroom has an updated walk-in shower and modern vanity. Nice size Bedroom has 2 full size beds and large closets with mirror doors. All new laminate flooring throughout the unit. Common areas include Patio, Deck, Storage Facilities, Outside Shower, Elevated in ground Heated Pool, Laundry Room, Grill and Bike Racks. Condo fee covers common area maintenance, trash, water, sewer, pool maintenance, building and flood insurance. This property is NOT a conversion. It was built as Condominiums. Not Pet Friendly. Imagine sitting on your deck enjoying a cocktail on a Friday night watching the magnificent Fireworks in the Summer or getting your exercise walking on the boardwalk while \"people watching\"!!!! Amazing Deal....