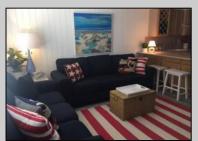

## COMMENTS

SEVILLE BY THE SEA. YEAR ROUND TOP FLOOR CONDO WITH OCEAN VIEWS AND HEATED POOL located 1/2 block from the WORLD FAMOUS Wildwood Beach and Iconic Boardwalk. Steps away from the Amusement Parks and Water Parks!!!! This fabulous top floor Nautically decorated condo features spacious Living Room with Queen Size Sofa Bed and Dining Area as well as full service Kitchen and Breakfast Bar including Range Top with 4 Burners, built-in Microwave, Dishwasher, Counter Top Oven that grills, bakes, toasts, air fries and warms pizza and a full size refrigerator. Bathroom has an updated walk-in shower and modern vanity. Nice size Bedroom has 2 full size beds and large closets with mirror doors. All new laminate flooring throughout the unit. Common areas include Patio, Deck, Storage Facilities, Outside Shower, Elevated in ground Heated Pool, Laundry Room, Grill and Bike Racks. Condo fee covers common area maintenance, trash, water, sewer, pool maintenance, building and flood insurance. This property is NOT a conversion. It was built as Condominiums. Not Pet Friendly. Imagine sitting on your deck enjoying a cocktail on a Friday night watching the magnificent Fireworks in the Summer or getting your exercise walking on the boardwalk while \"people watching\"!!!! Amazing Deal....