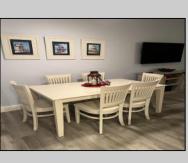

## COMMENTS

SEVILLE BY THE SEA. YEAR ROUND TOP FLOOR CONDO WITH OCEAN VIEWS AND HEATED POOL located 1/2 block from the WORLD FAMOUS Wildwood Beach and Iconic Boardwalk. Steps away from the Amusement Parks and Water Parks!!!! This fabulous top floor Nautically decorated condo features spacious Living Room with Queen Size Sofa Bed and Dining Area as well as full service Kitchen and Breakfast Bar including Range Top with 4 Burners, built-in Microwave, Dishwasher, Counter Top Oven that grills, bakes, toasts, air fries and warms pizza and a full size refrigerator. Bathroom has an updated walk-in shower and modern vanity. Nice size Bedroom has 2 full size beds and large closets with mirror doors. All new laminate flooring throughout the unit. Common areas include Patio, Deck, Storage Facilities, Outside Shower, Elevated in ground Heated Pool, Laundry Room, Grill and Bike Racks. Condo fee covers common area maintenance, trash, water, sewer, pool maintenance, building and flood insurance. This property is NOT a conversion. It was built as Condominiums. Not Pet Friendly. Imagine sitting on your deck enjoying a cocktail on a Friday night watching the magnificent Fireworks in the Summer or getting your exercise walking on the boardwalk while \"people watching\"!!!! Amazing Deal....