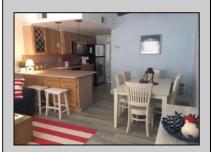

## COMMENTS

SEVILLE BY THE SEA. YEAR ROUND TOP FLOOR CONDO WITH OCEAN VIEWS AND HEATED POOL located 1/2 block from the WORLD FAMOUS Wildwood Beach and Iconic Boardwalk. Steps away from the Amusement Parks and Water Parks!!!! This fabulous top floor Nautically decorated condo features spacious Living Room with Queen Size Sofa Bed and Dining Area as well as full service Kitchen and Breakfast Bar including Range Top with 4 Burners, built-in Microwave, Dishwasher, Counter Top Oven that grills, bakes, toasts, air fries and warms pizza and a full size refrigerator. Bathroom has an updated walk-in shower and modern vanity. Nice size Bedroom has 2 full size beds and large closets with mirror doors. All new laminate flooring throughout the unit. Common areas include Patio, Deck, Storage Facilities, Outside Shower, Elevated in ground Heated Pool, Laundry Room, Grill and Bike Racks. Condo fee covers common area maintenance, trash, water, sewer, pool maintenance, building and flood insurance. This property is NOT a conversion. It was built as Condominiums. Not Pet Friendly. Imagine sitting on your deck enjoying a cocktail on a Friday night watching the magnificent Fireworks in the Summer or getting your exercise walking on the boardwalk while \"people watching\"!!!! Amazing Deal....