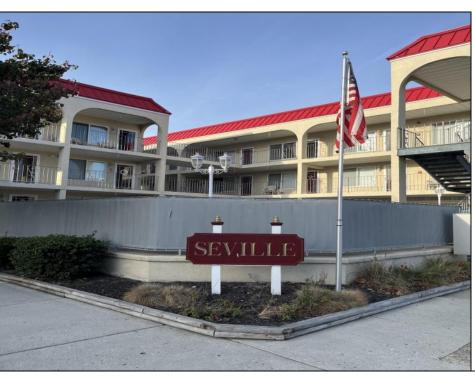

## COMMENTS

SEVILLE BY THE SEA. YEAR ROUND TOP FLOOR CONDO WITH OCEAN VIEWS AND HEATED POOL located 1/2 block from the WORLD FAMOUS Wildwood Beach and Iconic Boardwalk. Steps away from the Amusement Parks and Water Parks!!!! This fabulous top floor Nautically decorated condo features spacious Living Room with Queen Size Sofa Bed and Dining Area as well as full service Kitchen and Breakfast Bar including Range Top with 4 Burners, built-in Microwave, Dishwasher, Counter Top Oven that grills, bakes, toasts, air fries and warms pizza and a full size refrigerator. Bathroom has an updated walk-in shower and modern vanity. Nice size Bedroom has 2 full size beds and large closets with mirror doors. All new laminate flooring throughout the unit. Common areas include Patio, Deck, Storage Facilities, Outside Shower, Elevated in ground Heated Pool, Laundry Room, Grill and Bike Racks. Condo fee covers common area maintenance, trash, water, sewer, pool maintenance, building and flood insurance. This property is NOT a conversion. It was built as Condominiums. Not Pet Friendly. Imagine sitting on your deck enjoying a cocktail on a Friday night watching the magnificent Fireworks in the Summer or getting your exercise walking on the boardwalk while \"people watching\"!!!! Amazing Deal....