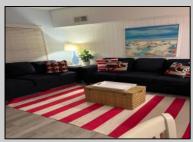

## COMMENTS

SEVILLE BY THE SEA. YEAR ROUND TOP FLOOR CONDO WITH OCEAN VIEWS AND HEATED POOL located 1/2 block from the WORLD FAMOUS Wildwood Beach and Iconic Boardwalk. Steps away from the Amusement Parks and Water Parks!!!! This fabulous top floor Nautically decorated condo features spacious Living Room with Queen Size Sofa Bed and Dining Area as well as full service Kitchen and Breakfast Bar including Range Top with 4 Burners, built-in Microwave, Dishwasher, Counter Top Oven that grills, bakes, toasts, air fries and warms pizza and a full size refrigerator. Bathroom has an updated walk-in shower and modern vanity. Nice size Bedroom has 2 full size beds and large closets with mirror doors. All new laminate flooring throughout the unit. Common areas include Patio, Deck, Storage Facilities, Outside Shower, Elevated in ground Heated Pool, Laundry Room, Grill and Bike Racks. Condo fee covers common area maintenance, trash, water, sewer, pool maintenance, building and flood insurance. This property is NOT a conversion. It was built as Condominiums. Not Pet Friendly. Imagine sitting on your deck enjoying a cocktail on a Friday night watching the magnificent Fireworks in the Summer or getting your exercise walking on the boardwalk while \"people watching\"!!!! Amazing Deal....