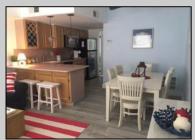

## **COMMENTS**

SEVILLE BY THE SEA. YEAR ROUND TOP FLOOR CONDO WITH OCEAN VIEWS AND HEATED POOL located 1/2 block from the WORLD FAMOUS Wildwood Beach and Iconic Boardwalk. Steps away from the Amusement Parks and Water Parks!!!! This fabulous top floor Nautically decorated condo features spacious Living Room with Queen Size Sofa Bed and Dining Area as well as full service Kitchen and Breakfast Bar including Range Top with 4 Burners, built-in Microwave, Dishwasher, Counter Top Oven that grills, bakes, toasts, air fries and warms pizza and a full size refrigerator. Bathroom has an updated walk-in shower and modern vanity. Nice size Bedroom has 2 full size beds and large closets with mirror doors. All new laminate flooring throughout the unit. Common areas include Patio, Deck, Storage Facilities, Outside Shower, Elevated in ground Heated Pool, Laundry Room, Grill and Bike Racks. Condo fee covers common area maintenance, trash, water, sewer, pool maintenance, building and flood insurance. This property is NOT a conversion. It was built as Condominiums. Not Pet Friendly. Imagine sitting on your deck enjoying a cocktail on a Friday night watching the magnificent Fireworks in the Summer or getting your exercise walking on the boardwalk while \"people watching\"!!!! Amazing Deal....