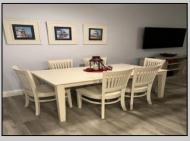

## **COMMENTS**

SEVILLE BY THE SEA. YEAR ROUND TOP FLOOR CONDO WITH OCEAN VIEWS AND HEATED POOL located 1/2 block from the WORLD FAMOUS Wildwood Beach and Iconic Boardwalk. Steps away from the Amusement Parks and Water Parks!!!! This fabulous top floor Nautically decorated condo features spacious Living Room with Queen Size Sofa Bed and Dining Area as well as full service Kitchen and Breakfast Bar including Range Top with 4 Burners, built-in Microwave, Dishwasher, Counter Top Oven that grills, bakes, toasts, air fries and warms pizza and a full size refrigerator. Bathroom has an updated walk-in shower and modern vanity. Nice size Bedroom has 2 full size beds and large closets with mirror doors. All new laminate flooring throughout the unit. Common areas include Patio, Deck, Storage Facilities, Outside Shower, Elevated in ground Heated Pool, Laundry Room, Grill and Bike Racks. Condo fee covers common area maintenance, trash, water, sewer, pool maintenance, building and flood insurance. This property is NOT a conversion. It was built as Condominiums. Not Pet Friendly. Imagine sitting on your deck enjoying a cocktail on a Friday night watching the magnificent Fireworks in the Summer or getting your exercise walking on the boardwalk while \"people watching\"!!!! Amazing Deal....