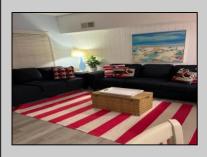

## **COMMENTS**

SEVILLE BY THE SEA. YEAR ROUND TOP FLOOR CONDO WITH OCEAN VIEWS AND HEATED POOL located 1/2 block from the WORLD FAMOUS Wildwood Beach and Iconic Boardwalk. Steps away from the Amusement Parks and Water Parks!!!! This fabulous top floor Nautically decorated condo features spacious Living Room with Queen Size Sofa Bed and Dining Area as well as full service Kitchen and Breakfast Bar including Range Top with 4 Burners, built-in Microwave, Dishwasher, Counter Top Oven that grills, bakes, toasts, air fries and warms pizza and a full size refrigerator. Bathroom has an updated walk-in shower and modern vanity. Nice size Bedroom has 2 full size beds and large closets with mirror doors. All new laminate flooring throughout the unit. Common areas include Patio, Deck, Storage Facilities, Outside Shower, Elevated in ground Heated Pool, Laundry Room, Grill and Bike Racks. Condo fee covers common area maintenance, trash, water, sewer, pool maintenance, building and flood insurance. This property is NOT a conversion. It was built as Condominiums. Not Pet Friendly. Imagine sitting on your deck enjoying a cocktail on a Friday night watching the magnificent Fireworks in the Summer or getting your exercise walking on the boardwalk while \"people watching\"!!!! Amazing Deal....