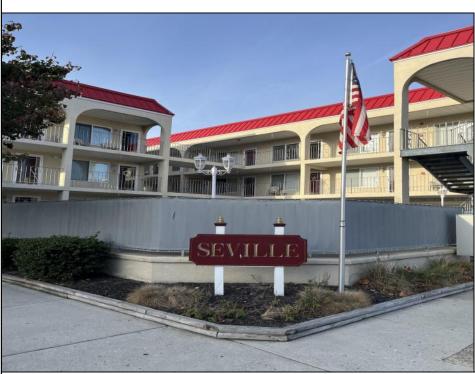

## **COMMENTS**

SEVILLE BY THE SEA. YEAR ROUND TOP FLOOR CONDO WITH OCEAN VIEWS AND HEATED POOL located 1/2 block from the WORLD FAMOUS Wildwood Beach and Iconic Boardwalk. Steps away from the Amusement Parks and Water Parks!!!! This fabulous top floor Nautically decorated condo features spacious Living Room with Queen Size Sofa Bed and Dining Area as well as full service Kitchen and Breakfast Bar including Range Top with 4 Burners, built-in Microwave, Dishwasher, Counter Top Oven that grills, bakes, toasts, air fries and warms pizza and a full size refrigerator. Bathroom has an updated walk-in shower and modern vanity. Nice size Bedroom has 2 full size beds and large closets with mirror doors. All new laminate flooring throughout the unit. Common areas include Patio, Deck, Storage Facilities, Outside Shower, Elevated in ground Heated Pool, Laundry Room, Grill and Bike Racks. Condo fee covers common area maintenance, trash, water, sewer, pool maintenance, building and flood insurance. This property is NOT a conversion. It was built as Condominiums. Not Pet Friendly. Imagine sitting on your deck enjoying a cocktail on a Friday night watching the magnificent Fireworks in the Summer or getting your exercise walking on the boardwalk while \"people watching\"!!!! Amazing Deal....