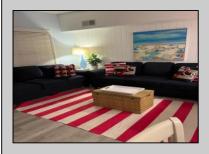

## **COMMENTS**

SEVILLE BY THE SEA. YEAR ROUND TOP FLOOR CONDO WITH OCEAN VIEWS AND HEATED POOL located 1/2 block from the WORLD FAMOUS Wildwood Beach and Iconic Boardwalk. Steps away from the Amusement Parks and Water Parks!!!! This fabulous top floor Nautically decorated condo features spacious Living Room with Queen Size Sofa Bed and Dining Area as well as full service Kitchen and Breakfast Bar including Range Top with 4 Burners, built-in Microwave, Dishwasher, Counter Top Oven that grills, bakes, toasts, air fries and warms pizza and a full size refrigerator. Bathroom has an updated walk-in shower and modern vanity. Nice size Bedroom has 2 full size beds and large closets with mirror doors. All new laminate flooring throughout the unit. Common areas include Patio, Deck, Storage Facilities, Outside Shower, Elevated in ground Heated Pool, Laundry Room, Grill and Bike Racks. Condo fee covers common area maintenance, trash, water, sewer, pool maintenance, building and flood insurance. This property is NOT a conversion. It was built as Condominiums. Not Pet Friendly. Imagine sitting on your deck enjoying a cocktail on a Friday night watching the magnificent Fireworks in the Summer or getting your exercise walking on the boardwalk while \"people watching\"!!!! Amazing Deal....