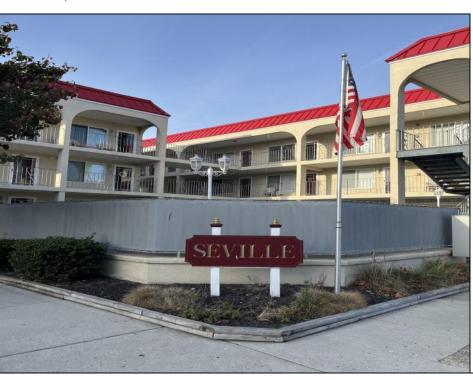

## **COMMENTS**

SEVILLE BY THE SEA. YEAR ROUND TOP FLOOR CONDO WITH OCEAN VIEWS AND HEATED POOL located 1/2 block from the WORLD FAMOUS Wildwood Beach and Iconic Boardwalk. Steps away from the Amusement Parks and Water Parks!!!! This fabulous top floor Nautically decorated condo features spacious Living Room with Queen Size Sofa Bed and Dining Area as well as full service Kitchen and Breakfast Bar including Range Top with 4 Burners, built-in Microwave, Dishwasher, Counter Top Oven that grills, bakes, toasts, air fries and warms pizza and a full size refrigerator. Bathroom has an updated walk-in shower and modern vanity. Nice size Bedroom has 2 full size beds and large closets with mirror doors. All new laminate flooring throughout the unit. Common areas include Patio, Deck, Storage Facilities, Outside Shower, Elevated in ground Heated Pool, Laundry Room, Grill and Bike Racks. Condo fee covers common area maintenance, trash, water, sewer, pool maintenance, building and flood insurance. This property is NOT a conversion. It was built as Condominiums. Not Pet Friendly. Imagine sitting on your deck enjoying a cocktail on a Friday night watching the magnificent Fireworks in the Summer or getting your exercise walking on the boardwalk while \"people watching\"!!!! Amazing Deal....