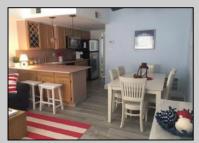

## **COMMENTS**

SEVILLE BY THE SEA. YEAR ROUND TOP FLOOR CONDO WITH OCEAN VIEWS AND HEATED POOL located 1/2 block from the WORLD FAMOUS Wildwood Beach and Iconic Boardwalk. Steps away from the Amusement Parks and Water Parks!!!! This fabulous top floor Nautically decorated condo features spacious Living Room with Queen Size Sofa Bed and Dining Area as well as full service Kitchen and Breakfast Bar including Range Top with 4 Burners, built-in Microwave, Dishwasher, Counter Top Oven that grills, bakes, toasts, air fries and warms pizza and a full size refrigerator. Bathroom has an updated walk-in shower and modern vanity. Nice size Bedroom has 2 full size beds and large closets with mirror doors. All new laminate flooring throughout the unit. Common areas include Patio, Deck, Storage Facilities, Outside Shower, Elevated in ground Heated Pool, Laundry Room, Grill and Bike Racks. Condo fee covers common area maintenance, trash, water, sewer, pool maintenance, building and flood insurance. This property is NOT a conversion. It was built as Condominiums. Not Pet Friendly. Imagine sitting on your deck enjoying a cocktail on a Friday night watching the magnificent Fireworks in the Summer or getting your exercise walking on the boardwalk while \"people watching\"!!!! Amazing Deal....