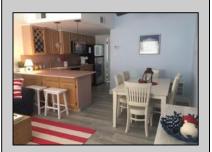

## **COMMENTS**

SEVILLE BY THE SEA. YEAR ROUND TOP FLOOR CONDO WITH OCEAN VIEWS AND HEATED POOL located 1/2 block from the WORLD FAMOUS Wildwood Beach and Iconic Boardwalk. Steps away from the Amusement Parks and Water Parks!!!! This fabulous top floor Nautically decorated condo features spacious Living Room with Queen Size Sofa Bed and Dining Area as well as full service Kitchen and Breakfast Bar including Range Top with 4 Burners, built-in Microwave, Dishwasher, Counter Top Oven that grills, bakes, toasts, air fries and warms pizza and a full size refrigerator. Bathroom has an updated walk-in shower and modern vanity. Nice size Bedroom has 2 full size beds and large closets with mirror doors. All new laminate flooring throughout the unit. Common areas include Patio, Deck, Storage Facilities, Outside Shower, Elevated in ground Heated Pool, Laundry Room, Grill and Bike Racks. Condo fee covers common area maintenance, trash, water, sewer, pool maintenance, building and flood insurance. This property is NOT a conversion. It was built as Condominiums. Not Pet Friendly. Imagine sitting on your deck enjoying a cocktail on a Friday night watching the magnificent Fireworks in the Summer or getting your exercise walking on the boardwalk while \"people watching\"!!!! Amazing Deal....