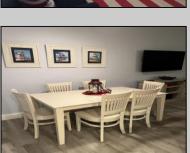

## **COMMENTS**

SEVILLE BY THE SEA. YEAR ROUND TOP FLOOR CONDO WITH OCEAN VIEWS AND HEATED POOL located 1/2 block from the WORLD FAMOUS Wildwood Beach and Iconic Boardwalk. Steps away from the Amusement Parks and Water Parks!!!! This fabulous top floor Nautically decorated condo features spacious Living Room with Queen Size Sofa Bed and Dining Area as well as full service Kitchen and Breakfast Bar including Range Top with 4 Burners, built-in Microwave, Dishwasher, Counter Top Oven that grills, bakes, toasts, air fries and warms pizza and a full size refrigerator. Bathroom has an updated walk-in shower and modern vanity. Nice size Bedroom has 2 full size beds and large closets with mirror doors. All new laminate flooring throughout the unit. Common areas include Patio, Deck, Storage Facilities, Outside Shower, Elevated in ground Heated Pool, Laundry Room, Grill and Bike Racks. Condo fee covers common area maintenance, trash, water, sewer, pool maintenance, building and flood insurance. This property is NOT a conversion. It was built as Condominiums. Not Pet Friendly. Imagine sitting on your deck enjoying a cocktail on a Friday night watching the magnificent Fireworks in the Summer or getting your exercise walking on the boardwalk while \"people watching\"!!!! Amazing Deal....