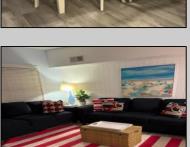

## **COMMENTS**

SEVILLE BY THE SEA. YEAR ROUND TOP FLOOR CONDO WITH OCEAN VIEWS AND HEATED POOL located 1/2 block from the WORLD FAMOUS Wildwood Beach and Iconic Boardwalk. Steps away from the Amusement Parks and Water Parks!!!! This fabulous top floor Nautically decorated condo features spacious Living Room with Queen Size Sofa Bed and Dining Area as well as full service Kitchen and Breakfast Bar including Range Top with 4 Burners, built-in Microwave, Dishwasher, Counter Top Oven that grills, bakes, toasts, air fries and warms pizza and a full size refrigerator. Bathroom has an updated walk-in shower and modern vanity. Nice size Bedroom has 2 full size beds and large closets with mirror doors. All new laminate flooring throughout the unit. Common areas include Patio, Deck, Storage Facilities, Outside Shower, Elevated in ground Heated Pool, Laundry Room, Grill and Bike Racks. Condo fee covers common area maintenance, trash, water, sewer, pool maintenance, building and flood insurance. This property is NOT a conversion. It was built as Condominiums. Not Pet Friendly. Imagine sitting on your deck enjoying a cocktail on a Friday night watching the magnificent Fireworks in the Summer or getting your exercise walking on the boardwalk while \"people watching\"!!!! Amazing Deal....