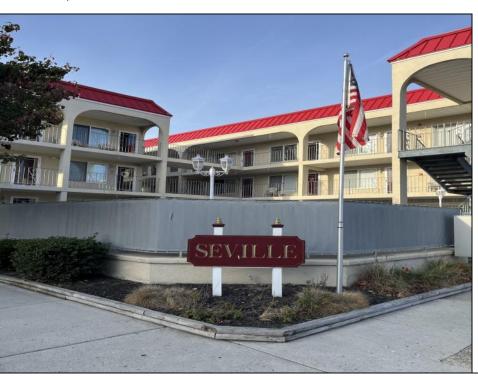

## **COMMENTS**

SEVILLE BY THE SEA. YEAR ROUND TOP FLOOR CONDO WITH OCEAN VIEWS AND HEATED POOL located 1/2 block from the WORLD FAMOUS Wildwood Beach and Iconic Boardwalk. Steps away from the Amusement Parks and Water Parks!!!! This fabulous top floor Nautically decorated condo features spacious Living Room with Queen Size Sofa Bed and Dining Area as well as full service Kitchen and Breakfast Bar including Range Top with 4 Burners, built-in Microwave, Dishwasher, Counter Top Oven that grills, bakes, toasts, air fries and warms pizza and a full size refrigerator. Bathroom has an updated walk-in shower and modern vanity. Nice size Bedroom has 2 full size beds and large closets with mirror doors. All new laminate flooring throughout the unit. Common areas include Patio, Deck, Storage Facilities, Outside Shower, Elevated in ground Heated Pool, Laundry Room, Grill and Bike Racks. Condo fee covers common area maintenance, trash, water, sewer, pool maintenance, building and flood insurance. This property is NOT a conversion. It was built as Condominiums. Not Pet Friendly. Imagine sitting on your deck enjoying a cocktail on a Friday night watching the magnificent Fireworks in the Summer or getting your exercise walking on the boardwalk while \"people watching\"!!!! Amazing Deal....