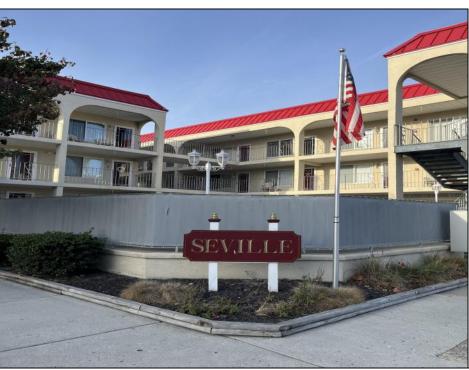

## COMMENTS

SEVILLE BY THE SEA. YEAR ROUND TOP FLOOR CONDO WITH OCEAN VIEWS AND HEATED POOL located 1/2 block from the WORLD FAMOUS Wildwood Beach and Iconic Boardwalk. Steps away from the Amusement Parks and Water Parks!!!! This fabulous top floor Nautically decorated condo features spacious Living Room with Queen Size Sofa Bed and Dining Area as well as full service Kitchen and Breakfast Bar including Range Top with 4 Burners, built-in Microwave, Dishwasher, Counter Top Oven that grills, bakes, toasts, air fries and warms pizza and a full size refrigerator. Bathroom has an updated walk-in shower and modern vanity. Nice size Bedroom has 2 full size beds and large closets with mirror doors. All new laminate flooring throughout the unit. Common areas include Patio, Deck, Storage Facilities, Outside Shower, Elevated in ground Heated Pool, Laundry Room, Grill and Bike Racks. Condo fee covers common area maintenance, trash, water, sewer, pool maintenance, building and flood insurance. This property is NOT a conversion. It was built as Condominiums. Not Pet Friendly. Imagine sitting on your deck enjoying a cocktail on a Friday night watching the magnificent Fireworks in the Summer or getting your exercise walking on the boardwalk while \"people watching\"!!!! Amazing Deal....