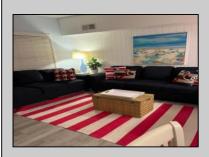

## COMMENTS

SEVILLE BY THE SEA. YEAR ROUND TOP FLOOR CONDO WITH OCEAN VIEWS AND HEATED POOL located 1/2 block from the WORLD FAMOUS Wildwood Beach and Iconic Boardwalk. Steps away from the Amusement Parks and Water Parks!!!! This fabulous top floor Nautically decorated condo features spacious Living Room with Queen Size Sofa Bed and Dining Area as well as full service Kitchen and Breakfast Bar including Range Top with 4 Burners, built-in Microwave, Dishwasher, Counter Top Oven that grills, bakes, toasts, air fries and warms pizza and a full size refrigerator. Bathroom has an updated walk-in shower and modern vanity. Nice size Bedroom has 2 full size beds and large closets with mirror doors. All new laminate flooring throughout the unit. Common areas include Patio, Deck, Storage Facilities, Outside Shower, Elevated in ground Heated Pool, Laundry Room, Grill and Bike Racks. Condo fee covers common area maintenance, trash, water, sewer, pool maintenance, building and flood insurance. This property is NOT a conversion. It was built as Condominiums. Not Pet Friendly. Imagine sitting on your deck enjoying a cocktail on a Friday night watching the magnificent Fireworks in the Summer or getting your exercise walking on the boardwalk while \"people watching\"!!!! Amazing Deal....