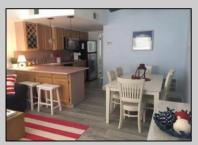

## COMMENTS

SEVILLE BY THE SEA. YEAR ROUND TOP FLOOR CONDO WITH OCEAN VIEWS AND HEATED POOL located 1/2 block from the WORLD FAMOUS Wildwood Beach and Iconic Boardwalk. Steps away from the Amusement Parks and Water Parks!!!! This fabulous top floor Nautically decorated condo features spacious Living Room with Queen Size Sofa Bed and Dining Area as well as full service Kitchen and Breakfast Bar including Range Top with 4 Burners, built-in Microwave, Dishwasher, Counter Top Oven that grills, bakes, toasts, air fries and warms pizza and a full size refrigerator. Bathroom has an updated walk-in shower and modern vanity. Nice size Bedroom has 2 full size beds and large closets with mirror doors. All new laminate flooring throughout the unit. Common areas include Patio, Deck, Storage Facilities, Outside Shower, Elevated in ground Heated Pool, Laundry Room, Grill and Bike Racks. Condo fee covers common area maintenance, trash, water, sewer, pool maintenance, building and flood insurance. This property is NOT a conversion. It was built as Condominiums. Not Pet Friendly. Imagine sitting on your deck enjoying a cocktail on a Friday night watching the magnificent Fireworks in the Summer or getting your exercise walking on the boardwalk while \"people watching\"!!!! Amazing Deal....