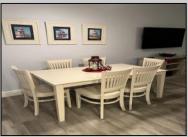

## COMMENTS

SEVILLE BY THE SEA. YEAR ROUND TOP FLOOR CONDO WITH OCEAN VIEWS AND HEATED POOL located 1/2 block from the WORLD FAMOUS Wildwood Beach and Iconic Boardwalk. Steps away from the Amusement Parks and Water Parks!!!! This fabulous top floor Nautically decorated condo features spacious Living Room with Queen Size Sofa Bed and Dining Area as well as full service Kitchen and Breakfast Bar including Range Top with 4 Burners, built-in Microwave, Dishwasher, Counter Top Oven that grills, bakes, toasts, air fries and warms pizza and a full size refrigerator. Bathroom has an updated walk-in shower and modern vanity. Nice size Bedroom has 2 full size beds and large closets with mirror doors. All new laminate flooring throughout the unit. Common areas include Patio, Deck, Storage Facilities, Outside Shower, Elevated in ground Heated Pool, Laundry Room, Grill and Bike Racks. Condo fee covers common area maintenance, trash, water, sewer, pool maintenance, building and flood insurance. This property is NOT a conversion. It was built as Condominiums. Not Pet Friendly. Imagine sitting on your deck enjoying a cocktail on a Friday night watching the magnificent Fireworks in the Summer or getting your exercise walking on the boardwalk while \"people watching\"!!!! Amazing Deal....