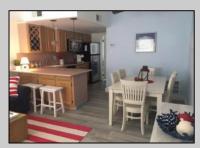

## **COMMENTS**

SEVILLE BY THE SEA. YEAR ROUND TOP FLOOR CONDO WITH OCEAN VIEWS AND HEATED POOL located 1/2 block from the WORLD FAMOUS Wildwood Beach and Iconic Boardwalk. Steps away from the Amusement Parks and Water Parks!!!! This fabulous top floor Nautically decorated condo features spacious Living Room with Queen Size Sofa Bed and Dining Area as well as full service Kitchen and Breakfast Bar including Range Top with 4 Burners, built-in Microwave, Dishwasher, Counter Top Oven that grills, bakes, toasts, air fries and warms pizza and a full size refrigerator. Bathroom has an updated walk-in shower and modern vanity. Nice size Bedroom has 2 full size beds and large closets with mirror doors. All new laminate flooring throughout the unit. Common areas include Patio, Deck, Storage Facilities, Outside Shower, Elevated in ground Heated Pool, Laundry Room, Grill and Bike Racks. Condo fee covers common area maintenance, trash, water, sewer, pool maintenance, building and flood insurance. This property is NOT a conversion. It was built as Condominiums. Not Pet Friendly. Imagine sitting on your deck enjoying a cocktail on a Friday night watching the magnificent Fireworks in the Summer or getting your exercise walking on the boardwalk while \"people watching\"!!!! Amazing Deal....