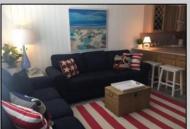

## **COMMENTS**

SEVILLE BY THE SEA. YEAR ROUND TOP FLOOR CONDO WITH OCEAN VIEWS AND HEATED POOL located 1/2 block from the WORLD FAMOUS Wildwood Beach and Iconic Boardwalk. Steps away from the Amusement Parks and Water Parks!!!! This fabulous top floor Nautically decorated condo features spacious Living Room with Queen Size Sofa Bed and Dining Area as well as full service Kitchen and Breakfast Bar including Range Top with 4 Burners, built-in Microwave, Dishwasher, Counter Top Oven that grills, bakes, toasts, air fries and warms pizza and a full size refrigerator. Bathroom has an updated walk-in shower and modern vanity. Nice size Bedroom has 2 full size beds and large closets with mirror doors. All new laminate flooring throughout the unit. Common areas include Patio, Deck, Storage Facilities, Outside Shower, Elevated in ground Heated Pool, Laundry Room, Grill and Bike Racks. Condo fee covers common area maintenance, trash, water, sewer, pool maintenance, building and flood insurance. This property is NOT a conversion. It was built as Condominiums. Not Pet Friendly. Imagine sitting on your deck enjoying a cocktail on a Friday night watching the magnificent Fireworks in the Summer or getting your exercise walking on the boardwalk while \"people watching\"!!!! Amazing Deal....