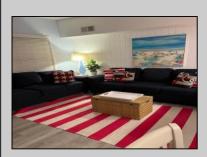

## **COMMENTS**

SEVILLE BY THE SEA. YEAR ROUND TOP FLOOR CONDO WITH OCEAN VIEWS AND HEATED POOL located 1/2 block from the WORLD FAMOUS Wildwood Beach and Iconic Boardwalk. Steps away from the Amusement Parks and Water Parks!!!! This fabulous top floor Nautically decorated condo features spacious Living Room with Queen Size Sofa Bed and Dining Area as well as full service Kitchen and Breakfast Bar including Range Top with 4 Burners, built-in Microwave, Dishwasher, Counter Top Oven that grills, bakes, toasts, air fries and warms pizza and a full size refrigerator. Bathroom has an updated walk-in shower and modern vanity. Nice size Bedroom has 2 full size beds and large closets with mirror doors. All new laminate flooring throughout the unit. Common areas include Patio, Deck, Storage Facilities, Outside Shower, Elevated in ground Heated Pool, Laundry Room, Grill and Bike Racks. Condo fee covers common area maintenance, trash, water, sewer, pool maintenance, building and flood insurance. This property is NOT a conversion. It was built as Condominiums. Not Pet Friendly. Imagine sitting on your deck enjoying a cocktail on a Friday night watching the magnificent Fireworks in the Summer or getting your exercise walking on the boardwalk while \"people watching\"!!!! Amazing Deal....