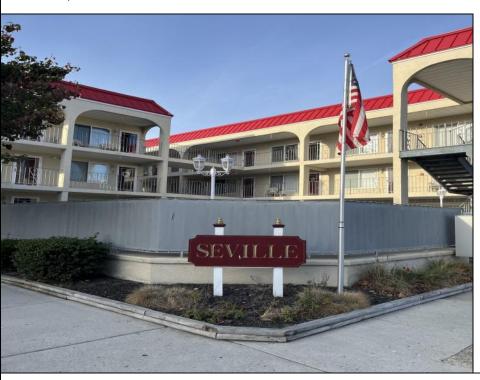

## **COMMENTS**

SEVILLE BY THE SEA. YEAR ROUND TOP FLOOR CONDO WITH OCEAN VIEWS AND HEATED POOL located 1/2 block from the WORLD FAMOUS Wildwood Beach and Iconic Boardwalk. Steps away from the Amusement Parks and Water Parks!!!! This fabulous top floor Nautically decorated condo features spacious Living Room with Queen Size Sofa Bed and Dining Area as well as full service Kitchen and Breakfast Bar including Range Top with 4 Burners, built-in Microwave, Dishwasher, Counter Top Oven that grills, bakes, toasts, air fries and warms pizza and a full size refrigerator. Bathroom has an updated walk-in shower and modern vanity. Nice size Bedroom has 2 full size beds and large closets with mirror doors. All new laminate flooring throughout the unit. Common areas include Patio, Deck, Storage Facilities, Outside Shower, Elevated in ground Heated Pool, Laundry Room, Grill and Bike Racks. Condo fee covers common area maintenance, trash, water, sewer, pool maintenance, building and flood insurance. This property is NOT a conversion. It was built as Condominiums. Not Pet Friendly. Imagine sitting on your deck enjoying a cocktail on a Friday night watching the magnificent Fireworks in the Summer or getting your exercise walking on the boardwalk while \"people watching\"!!!! Amazing Deal....