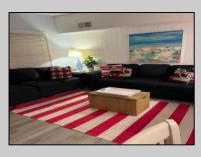

## **COMMENTS**

SEVILLE BY THE SEA. YEAR ROUND TOP FLOOR CONDO WITH OCEAN VIEWS AND HEATED POOL located 1/2 block from the WORLD FAMOUS Wildwood Beach and Iconic Boardwalk. Steps away from the Amusement Parks and Water Parks!!!! This fabulous top floor Nautically decorated condo features spacious Living Room with Queen Size Sofa Bed and Dining Area as well as full service Kitchen and Breakfast Bar including Range Top with 4 Burners, built-in Microwave, Dishwasher, Counter Top Oven that grills, bakes, toasts, air fries and warms pizza and a full size refrigerator. Bathroom has an updated walk-in shower and modern vanity. Nice size Bedroom has 2 full size beds and large closets with mirror doors. All new laminate flooring throughout the unit. Common areas include Patio, Deck, Storage Facilities, Outside Shower, Elevated in ground Heated Pool, Laundry Room, Grill and Bike Racks. Condo fee covers common area maintenance, trash, water, sewer, pool maintenance, building and flood insurance. This property is NOT a conversion. It was built as Condominiums. Not Pet Friendly. Imagine sitting on your deck enjoying a cocktail on a Friday night watching the magnificent Fireworks in the Summer or getting your exercise walking on the boardwalk while \"people watching\"!!!! Amazing Deal....